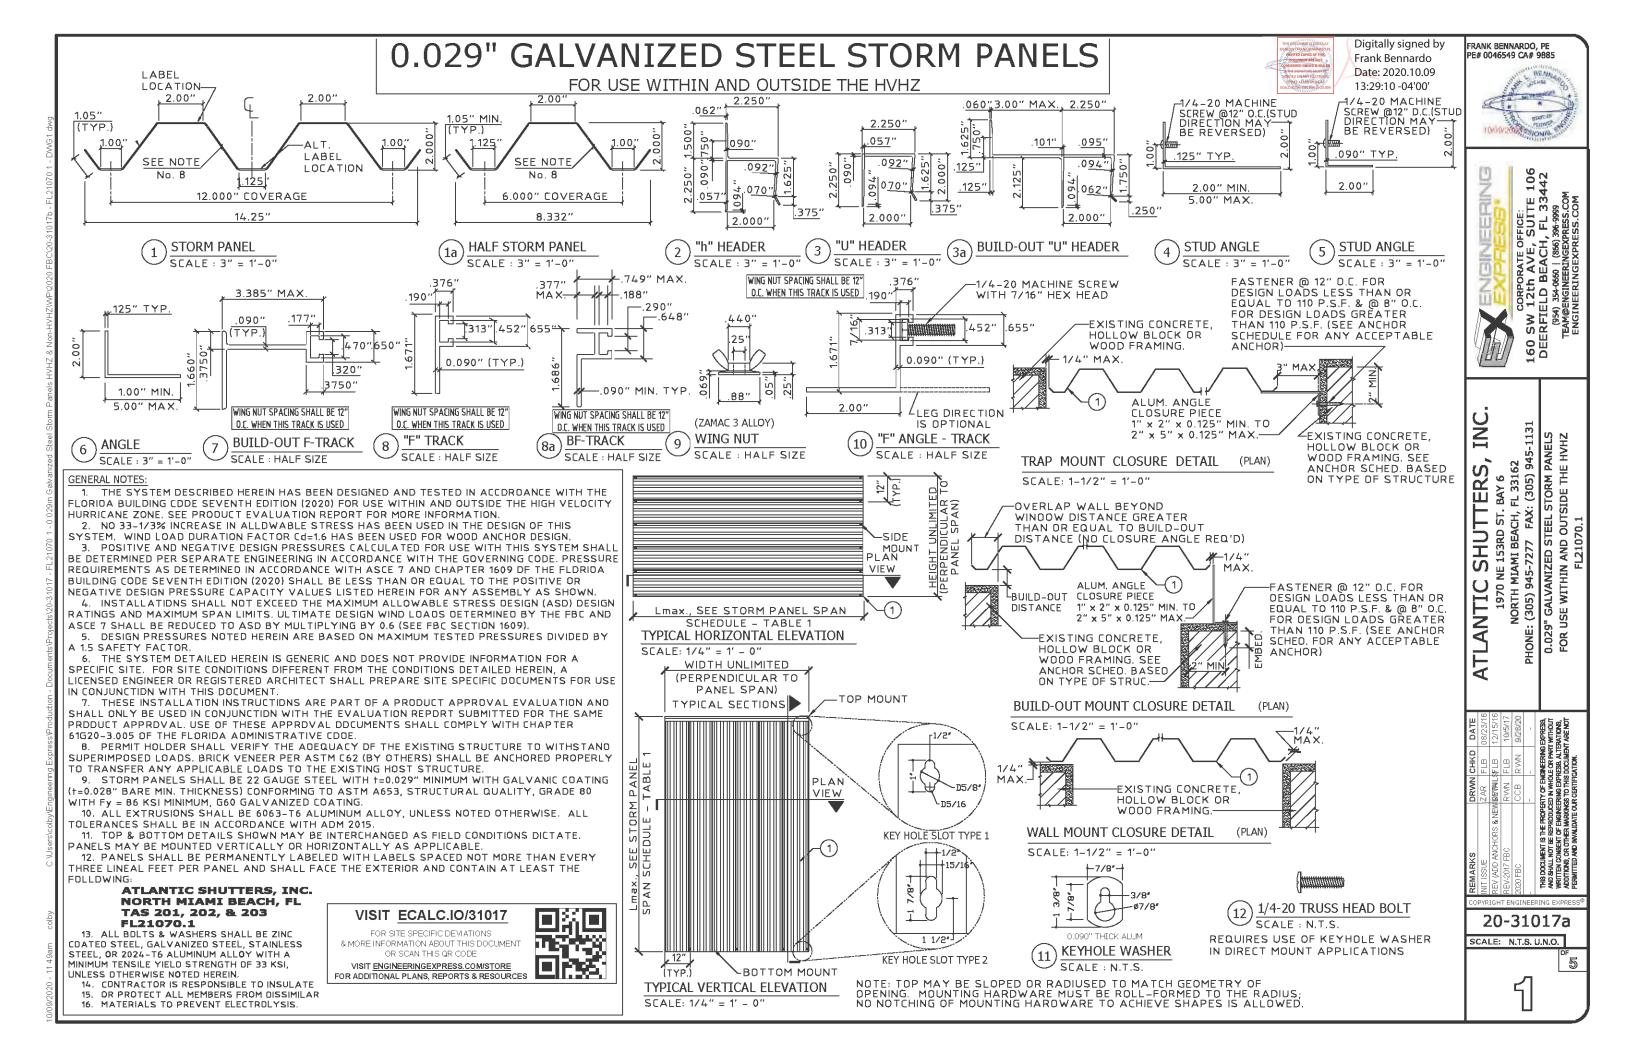

| AN              | CHOR SCHEDULES: "                                                                                                                                                                                                                                                                                                                                                                                      | EE SHEET 6                                                                                                                                                                                                                                                                                                                                                       | FOR ANCHO