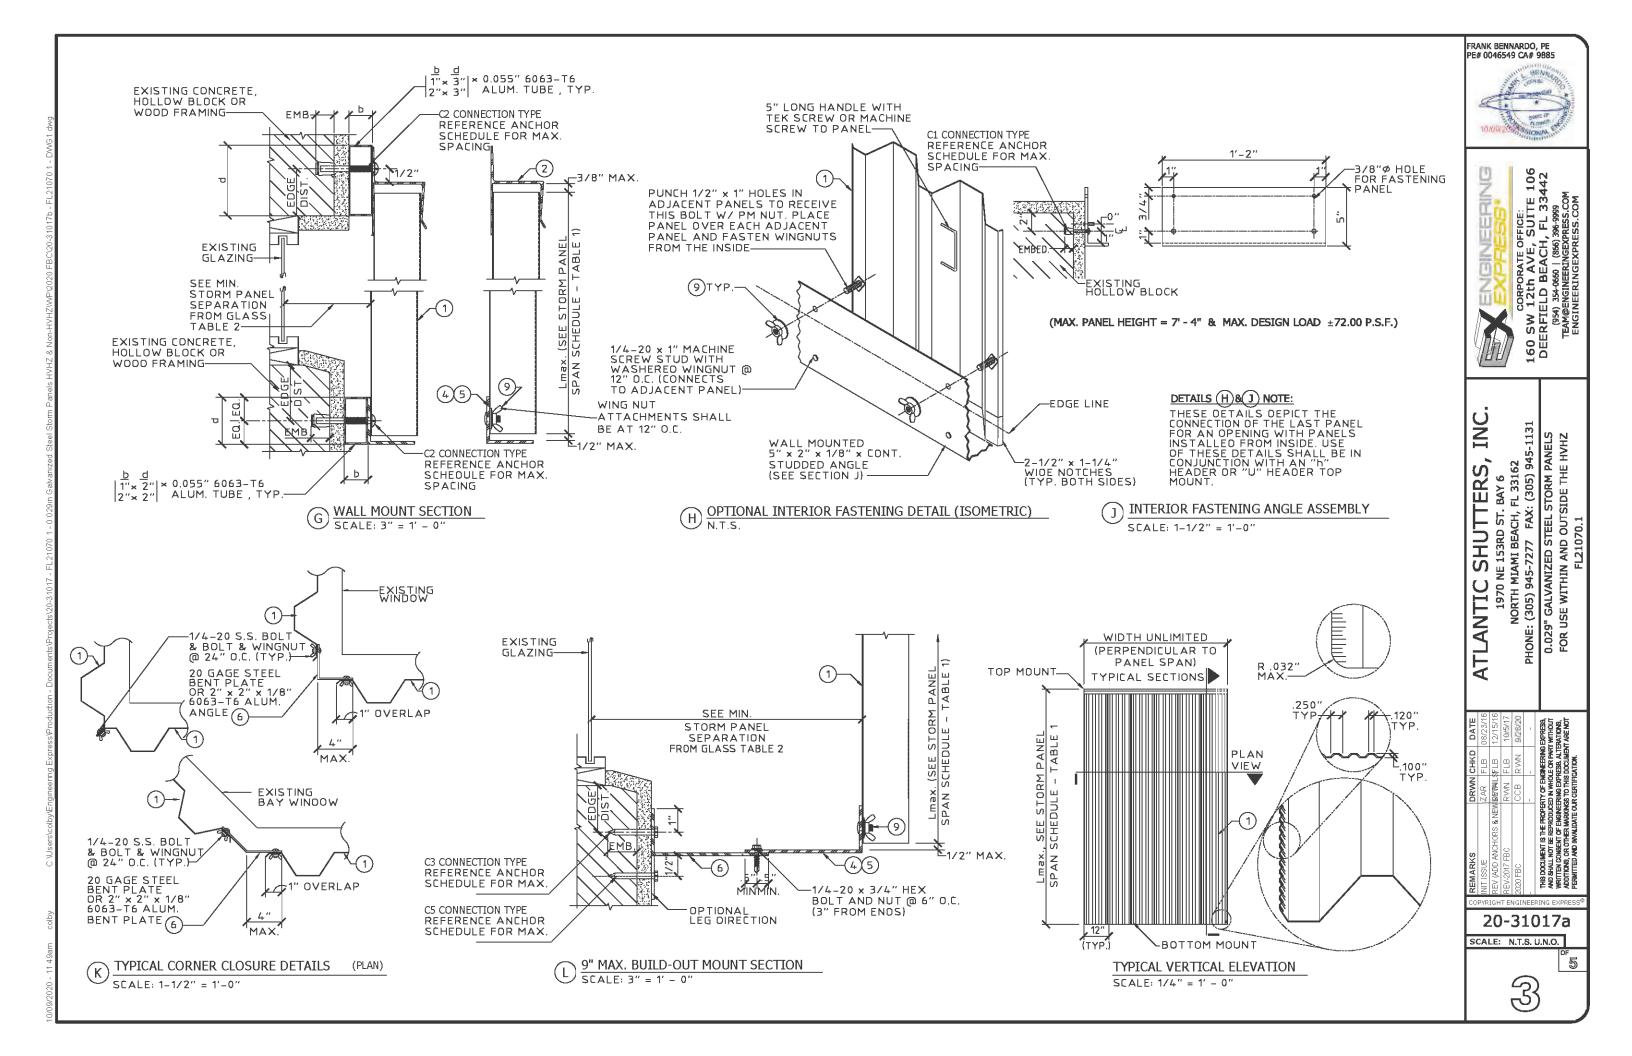

| AN              | CHOR SCHEDULES: "                                                                                                                                                                                                                                                                                                                                                                                      | EE SHEET 6                                                                                                                                                                                                                                                                                                                                                       | FOR ANCHO