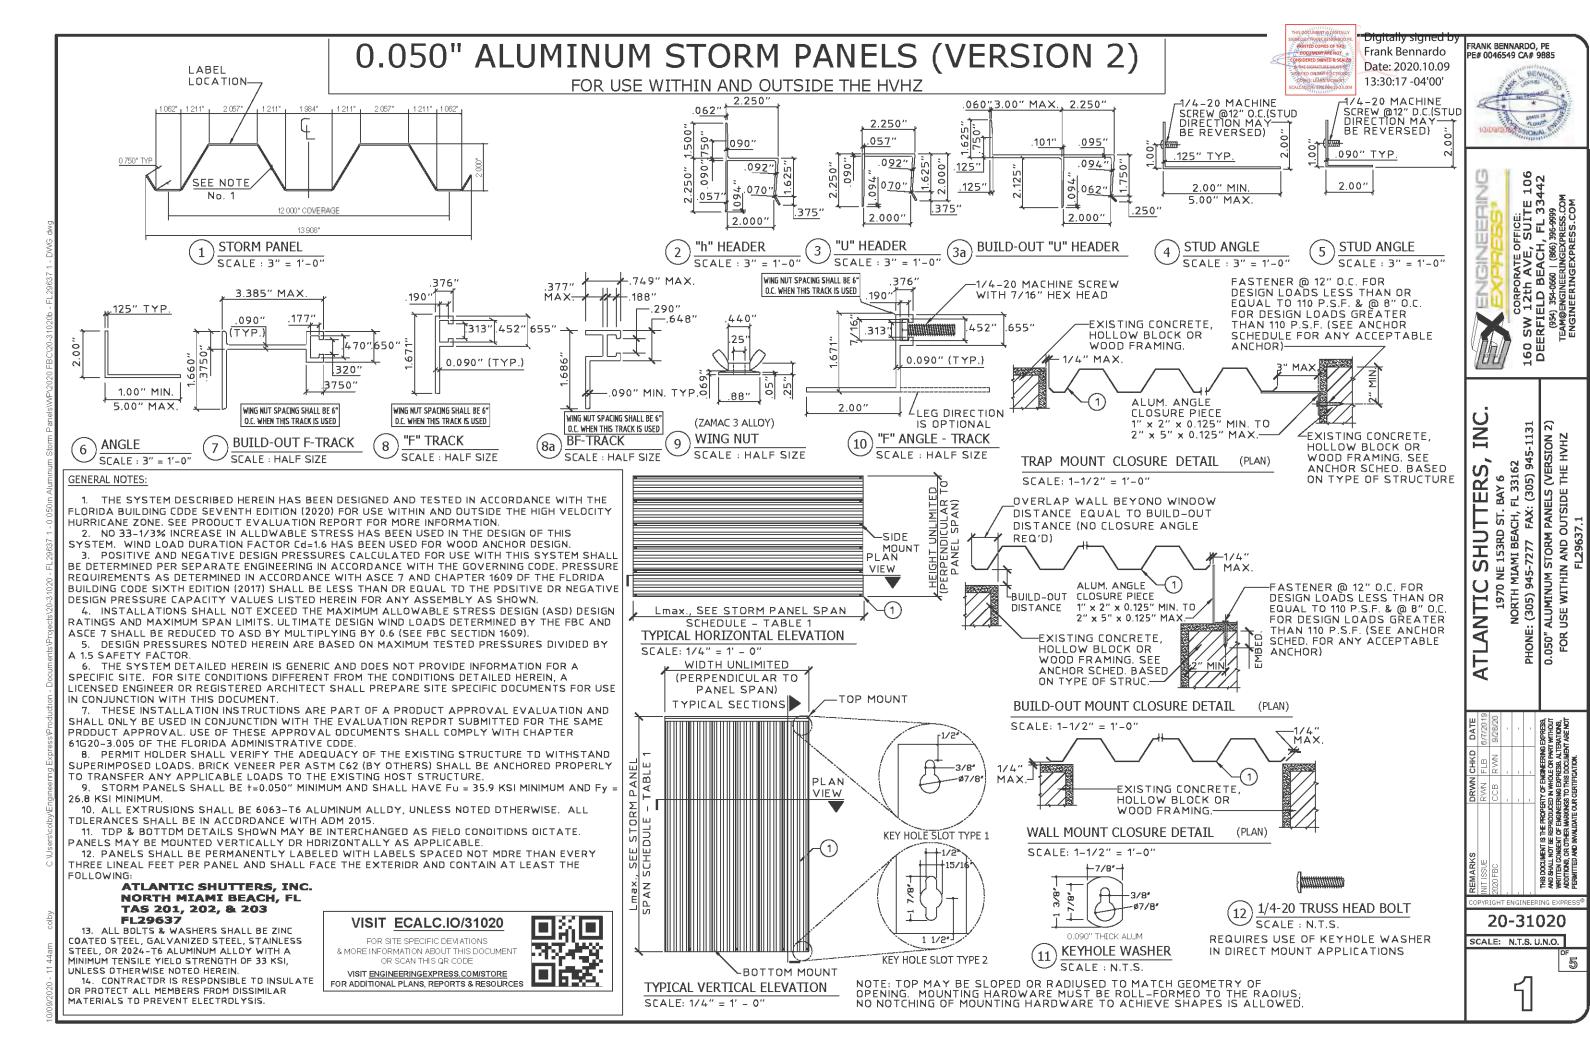

|                                                                                                                                                                                                                                                                                                                                                                                                                                                                                                                                                                                                                                                                                                                                                                                                                                                                                                                                                                                                                                                                                                                                                                                                                                                                                                                                                                                                                                                                                                                                                                                                                                                                                                                                                                                                                                                                                                                                                                                                                                                                                                                               |                                                                                                                                                                                                                                                                                                                                                                                                                                                                                                                                                                                                                                                                                                                                                                                                                                                                                                                                                                                                                                                                                                                                                                                                                                                                                                                                                                                                                                                                                                                                                                                                                                                                                                                                                                                                                                                                                                                                                                                                                                                                                                                               |               |                |       |        |       |                | 2"    | MIN. E        | DGE D | ISTAN  | CE           |               |       |                |              |             |
|-------------------------------------------------------------------------------------------------------------------------------------------------------------------------------------------------------------------------------------------------------------------------------------------------------------------------------------------------------------------------------------------------------------------------------------------------------------------------------------------------------------------------------------------------------------------------------------------------------------------------------------------------------------------------------------------------------------------------------------------------------------------------------------------------------------------------------------------------------------------------------------------------------------------------------------------------------------------------------------------------------------------------------------------------------------------------------------------------------------------------------------------------------------------------------------------------------------------------------------------------------------------------------------------------------------------------------------------------------------------------------------------------------------------------------------------------------------------------------------------------------------------------------------------------------------------------------------------------------------------------------------------------------------------------------------------------------------------------------------------------------------------------------------------------------------------------------------------------------------------------------------------------------------------------------------------------------------------------------------------------------------------------------------------------------------------------------------------------------------------------------|-------------------------------------------------------------------------------------------------------------------------------------------------------------------------------------------------------------------------------------------------------------------------------------------------------------------------------------------------------------------------------------------------------------------------------------------------------------------------------------------------------------------------------------------------------------------------------------------------------------------------------------------------------------------------------------------------------------------------------------------------------------------------------------------------------------------------------------------------------------------------------------------------------------------------------------------------------------------------------------------------------------------------------------------------------------------------------------------------------------------------------------------------------------------------------------------------------------------------------------------------------------------------------------------------------------------------------------------------------------------------------------------------------------------------------------------------------------------------------------------------------------------------------------------------------------------------------------------------------------------------------------------------------------------------------------------------------------------------------------------------------------------------------------------------------------------------------------------------------------------------------------------------------------------------------------------------------------------------------------------------------------------------------------------------------------------------------------------------------------------------------|---------------|----------------|-------|--------|-------|----------------|-------|---------------|-------|--------|--------------|---------------|-------|----------------|--------------|-------------|
| . 능                                                                                                                                                                                                                                                                                                                                                                                                                                                                                                                                                                                                                                                                                                                                                                                                                                                                                                                                                                                                                                                                                                                                                                                                                                                                                                                                                                                                                                                                                                                                                                                                                                                                                                                                                                                                                                                                                                                                                                                                                                                                                                                           |                                                                                                                                                                                                                                                                                                                                                                                                                                                                                                                                                                                                                                                                                                                                                                                                                                                                                                                                                                                                                                                                                                                                                                                                                                                                                                                                                                                                                                                                                                                                                                                                                                                                                                                                                                                                                                                                                                                                                                                                                                                                                                                               |               |                | Spans | Up To  | 4'-0" |                |       | Spans         | Up To | 8'-0'' |              |               | Spans | Up To          | 12'-0"       |             |
| .Σ<br>Σ                                                                                                                                                                                                                                                                                                                                                                                                                                                                                                                                                                                                                                                                                                                                                                                                                                                                                                                                                                                                                                                                                                                                                                                                                                                                                                                                                                                                                                                                                                                                                                                                                                                                                                                                                                                                                                                                                                                                                                                                                                                                                                                       | ANCHOR                                                                                                                                                                                                                                                                                                                                                                                                                                                                                                                                                                                                                                                                                                                                                                                                                                                                                                                                                                                                                                                                                                                                                                                                                                                                                                                                                                                                                                                                                                                                                                                                                                                                                                                                                                                                                                                                                                                                                                                                                                                                                                                        | LOAD<br>(psf) |                | CC    | YT NNC | PE    | .              |       | CC            | YT NN | PE     |              |               | CC    | NN TY          | PE .         |             |
| CONCRETE SONCRETE SONCY | ANCHOR                                                                                                                                                                                                                                                                                                                                                                                                                                                                                                                                                                                                                                                                                                                                                                                                                                                                                                                                                                                                                                                                                                                                                                                                                                                                                                                                                                                                                                                                                                                                                                                                                                                                                                                                                                                                                                                                                                                                                                                                                                                                                                                        | (psi)         | C1             | C2    | C3     | C4    | C5             | C1    | C2            | C3    | C4     | C5           | C1            | C2    | C3             | C4           | C5          |
|                                                                                                                                                                                                                                                                                                                                                                                                                                                                                                                                                                                                                                                                                                                                                                                                                                                                                                                                                                                                                                                                                                                                                                                                                                                                                                                                                                                                                                                                                                                                                                                                                                                                                                                                                                                                                                                                                                                                                                                                                                                                                                                               | 1/4" ITW C.S. A.T.T. TAPCON                                                                                                                                                                                                                                                                                                                                                                                                                                                                                                                                                                                                                                                                                                                                                                                                                                                                                                                                                                                                                                                                                                                                                                                                                                                                                                                                                                                                                                                                                                                                                                                                                                                                                                                                                                                                                                                                                                                                                                                                                                                                                                   | 45            | 16.0"          | 16.0" | 16.0"  | 16.0" | 16.0"          | 16.0" | 16.0"         | 16.0" |        | 16.0"        |               | 16.0" | 16.0"          | 9.2"         | 14.7"       |
|                                                                                                                                                                                                                                                                                                                                                                                                                                                                                                                                                                                                                                                                                                                                                                                                                                                                                                                                                                                                                                                                                                                                                                                                                                                                                                                                                                                                                                                                                                                                                                                                                                                                                                                                                                                                                                                                                                                                                                                                                                                                                                                               | WITH 1-3/4" EMBED. (3000                                                                                                                                                                                                                                                                                                                                                                                                                                                                                                                                                                                                                                                                                                                                                                                                                                                                                                                                                                                                                                                                                                                                                                                                                                                                                                                                                                                                                                                                                                                                                                                                                                                                                                                                                                                                                                                                                                                                                                                                                                                                                                      | 55            | 16.0"          |       |        | 16.0" | 16.0"          |       | 16.0"         |       |        | 16.0"        | 16.0"         | 12.7" | 16.0"          | 7.4"         | 10.1"       |
|                                                                                                                                                                                                                                                                                                                                                                                                                                                                                                                                                                                                                                                                                                                                                                                                                                                                                                                                                                                                                                                                                                                                                                                                                                                                                                                                                                                                                                                                                                                                                                                                                                                                                                                                                                                                                                                                                                                                                                                                                                                                                                                               | psi MIN. CONCRETE)                                                                                                                                                                                                                                                                                                                                                                                                                                                                                                                                                                                                                                                                                                                                                                                                                                                                                                                                                                                                                                                                                                                                                                                                                                                                                                                                                                                                                                                                                                                                                                                                                                                                                                                                                                                                                                                                                                                                                                                                                                                                                                            | 66            | 16.0"          | 16.0" | 16.0"  | 16.0" | 16.0"          | 16.0" | 16.0"         | 16.0" | 9.5''  | 15.4"        | 16.0"         | 9.9"  | 16.0"          | 6.1"         | 7.5"        |
|                                                                                                                                                                                                                                                                                                                                                                                                                                                                                                                                                                                                                                                                                                                                                                                                                                                                                                                                                                                                                                                                                                                                                                                                                                                                                                                                                                                                                                                                                                                                                                                                                                                                                                                                                                                                                                                                                                                                                                                                                                                                                                                               |                                                                                                                                                                                                                                                                                                                                                                                                                                                                                                                                                                                                                                                                                                                                                                                                                                                                                                                                                                                                                                                                                                                                                                                                                                                                                                                                                                                                                                                                                                                                                                                                                                                                                                                                                                                                                                                                                                                                                                                                                                                                                                                               | 85            | 16.0"          | 16.0" |        | 15.4" | 16.0"          |       |               | 16.0" | 7.2"   | 9.6''        | 12.5"         | 7.1"  | 12.0"          | 4.7"         | 5.2''       |
|                                                                                                                                                                                                                                                                                                                                                                                                                                                                                                                                                                                                                                                                                                                                                                                                                                                                                                                                                                                                                                                                                                                                                                                                                                                                                                                                                                                                                                                                                                                                                                                                                                                                                                                                                                                                                                                                                                                                                                                                                                                                                                                               | I I                                                                                                                                                                                                                                                                                                                                                                                                                                                                                                                                                                                                                                                                                                                                                                                                                                                                                                                                                                                                                                                                                                                                                                                                                                                                                                                                                                                                                                                                                                                                                                                                                                                                                                                                                                                                                                                                                                                                                                                                                                                                                                                           | 120           | 16.0"          |       |        | 10.5" |                | 13.3" | 7.7"          | 13.2" | 5.0"   | 5.6"         | 8.9"          | 4.7"  | 7.5"           |              |             |
|                                                                                                                                                                                                                                                                                                                                                                                                                                                                                                                                                                                                                                                                                                                                                                                                                                                                                                                                                                                                                                                                                                                                                                                                                                                                                                                                                                                                                                                                                                                                                                                                                                                                                                                                                                                                                                                                                                                                                                                                                                                                                                                               | 4                                                                                                                                                                                                                                                                                                                                                                                                                                                                                                                                                                                                                                                                                                                                                                                                                                                                                                                                                                                                                                                                                                                                                                                                                                                                                                                                                                                                                                                                                                                                                                                                                                                                                                                                                                                                                                                                                                                                                                                                                                                                                                                             | 165           | 16.0"          |       | 16.0"  | 7.4"  | 10.1"          | 9.7"  | 5.2"          | 8.4"  |        |              | 6.5"          |       | 5.0"           |              |             |
|                                                                                                                                                                                                                                                                                                                                                                                                                                                                                                                                                                                                                                                                                                                                                                                                                                                                                                                                                                                                                                                                                                                                                                                                                                                                                                                                                                                                                                                                                                                                                                                                                                                                                                                                                                                                                                                                                                                                                                                                                                                                                                                               | 5/16" ITW C.S. TAPCON XL                                                                                                                                                                                                                                                                                                                                                                                                                                                                                                                                                                                                                                                                                                                                                                                                                                                                                                                                                                                                                                                                                                                                                                                                                                                                                                                                                                                                                                                                                                                                                                                                                                                                                                                                                                                                                                                                                                                                                                                                                                                                                                      | 45            | 16.0"          |       |        | 16.0" | 16.0"          |       |               |       |        | 16.0"        |               | 16.0" | 16.0"          |              |             |
| щ                                                                                                                                                                                                                                                                                                                                                                                                                                                                                                                                                                                                                                                                                                                                                                                                                                                                                                                                                                                                                                                                                                                                                                                                                                                                                                                                                                                                                                                                                                                                                                                                                                                                                                                                                                                                                                                                                                                                                                                                                                                                                                                             | WITH 1-3/4" EMBED. (2899                                                                                                                                                                                                                                                                                                                                                                                                                                                                                                                                                                                                                                                                                                                                                                                                                                                                                                                                                                                                                                                                                                                                                                                                                                                                                                                                                                                                                                                                                                                                                                                                                                                                                                                                                                                                                                                                                                                                                                                                                                                                                                      | 55            | 16.0"          |       |        | 16.0" | 16.0"          |       | 16.0"         |       | 14.5"  | 16.0"        | 16.0"         | 13.0" | 16.0"          | 9.2"         | 10.3"       |
|                                                                                                                                                                                                                                                                                                                                                                                                                                                                                                                                                                                                                                                                                                                                                                                                                                                                                                                                                                                                                                                                                                                                                                                                                                                                                                                                                                                                                                                                                                                                                                                                                                                                                                                                                                                                                                                                                                                                                                                                                                                                                                                               | psi MIN. CONCRETE)                                                                                                                                                                                                                                                                                                                                                                                                                                                                                                                                                                                                                                                                                                                                                                                                                                                                                                                                                                                                                                                                                                                                                                                                                                                                                                                                                                                                                                                                                                                                                                                                                                                                                                                                                                                                                                                                                                                                                                                                                                                                                                            | 66            | 16.0"          | 16.0" |        | 16.0" | 16.0"          |       |               | 16.0" | 11.8"  | 15.8"        | 16.0"         | 10.1" | 16.0"          | 7.6"         | 7.6"        |
|                                                                                                                                                                                                                                                                                                                                                                                                                                                                                                                                                                                                                                                                                                                                                                                                                                                                                                                                                                                                                                                                                                                                                                                                                                                                                                                                                                                                                                                                                                                                                                                                                                                                                                                                                                                                                                                                                                                                                                                                                                                                                                                               | ===                                                                                                                                                                                                                                                                                                                                                                                                                                                                                                                                                                                                                                                                                                                                                                                                                                                                                                                                                                                                                                                                                                                                                                                                                                                                                                                                                                                                                                                                                                                                                                                                                                                                                                                                                                                                                                                                                                                                                                                                                                                                                                                           | 85            | 16.0"          | 16.0" |        | 16.0" | 16.0"          |       |               | 16.0" | 8.9"   | 9.8''        | 12.8"         | 7.3"  | 12.3"          | 5.8"         | 5.3''       |
|                                                                                                                                                                                                                                                                                                                                                                                                                                                                                                                                                                                                                                                                                                                                                                                                                                                                                                                                                                                                                                                                                                                                                                                                                                                                                                                                                                                                                                                                                                                                                                                                                                                                                                                                                                                                                                                                                                                                                                                                                                                                                                                               | - obstates to the total total to the total total total total total total to the total | 120           | 16.0"          |       |        | 13.1" | 16.0"          |       |               | 13.5" | 6.2"   | 5.8"         | 9.1"          |       | 7.6"           |              |             |
|                                                                                                                                                                                                                                                                                                                                                                                                                                                                                                                                                                                                                                                                                                                                                                                                                                                                                                                                                                                                                                                                                                                                                                                                                                                                                                                                                                                                                                                                                                                                                                                                                                                                                                                                                                                                                                                                                                                                                                                                                                                                                                                               |                                                                                                                                                                                                                                                                                                                                                                                                                                                                                                                                                                                                                                                                                                                                                                                                                                                                                                                                                                                                                                                                                                                                                                                                                                                                                                                                                                                                                                                                                                                                                                                                                                                                                                                                                                                                                                                                                                                                                                                                                                                                                                                               | 165           | 16.0"          |       | 16.0"  | 9.2"  | 10.3"          | 9.9"  | 5.3"          | 8.6"  |        |              | 6.6"          |       | 5.1"           |              |             |
|                                                                                                                                                                                                                                                                                                                                                                                                                                                                                                                                                                                                                                                                                                                                                                                                                                                                                                                                                                                                                                                                                                                                                                                                                                                                                                                                                                                                                                                                                                                                                                                                                                                                                                                                                                                                                                                                                                                                                                                                                                                                                                                               | 1/4" DEWALT PANELMATE                                                                                                                                                                                                                                                                                                                                                                                                                                                                                                                                                                                                                                                                                                                                                                                                                                                                                                                                                                                                                                                                                                                                                                                                                                                                                                                                                                                                                                                                                                                                                                                                                                                                                                                                                                                                                                                                                                                                                                                                                                                                                                         | 45            | 16.0"          | 16.0" |        | 16.0" | 16.0"          |       |               |       |        | 16.0"        |               | 16.0" |                |              | 16.0"       |
|                                                                                                                                                                                                                                                                                                                                                                                                                                                                                                                                                                                                                                                                                                                                                                                                                                                                                                                                                                                                                                                                                                                                                                                                                                                                                                                                                                                                                                                                                                                                                                                                                                                                                                                                                                                                                                                                                                                                                                                                                                                                                                                               | (MALE OR FEMALE) WITH                                                                                                                                                                                                                                                                                                                                                                                                                                                                                                                                                                                                                                                                                                                                                                                                                                                                                                                                                                                                                                                                                                                                                                                                                                                                                                                                                                                                                                                                                                                                                                                                                                                                                                                                                                                                                                                                                                                                                                                                                                                                                                         | 55            | 16.0"          |       |        | 16.0" | 16.0"          |       | 16.0"         |       | 13.6"  | 16.0"        | 16.0"         | 14.5" | 16.0"          | 8.7"         | 11.5"       |
| <u> </u>                                                                                                                                                                                                                                                                                                                                                                                                                                                                                                                                                                                                                                                                                                                                                                                                                                                                                                                                                                                                                                                                                                                                                                                                                                                                                                                                                                                                                                                                                                                                                                                                                                                                                                                                                                                                                                                                                                                                                                                                                                                                                                                      | 2" EMBED. (3350 psi MIN.<br>CONCRETE)                                                                                                                                                                                                                                                                                                                                                                                                                                                                                                                                                                                                                                                                                                                                                                                                                                                                                                                                                                                                                                                                                                                                                                                                                                                                                                                                                                                                                                                                                                                                                                                                                                                                                                                                                                                                                                                                                                                                                                                                                                                                                         | 66            | 16.0"          |       |        | 16.0" | 16.0"          |       |               |       |        | 16.0"        |               | 11.3" | 16.0"          | 7.2"         | 8.5"        |
| Š                                                                                                                                                                                                                                                                                                                                                                                                                                                                                                                                                                                                                                                                                                                                                                                                                                                                                                                                                                                                                                                                                                                                                                                                                                                                                                                                                                                                                                                                                                                                                                                                                                                                                                                                                                                                                                                                                                                                                                                                                                                                                                                             | * = 11111111111111111111111111111111111                                                                                                                                                                                                                                                                                                                                                                                                                                                                                                                                                                                                                                                                                                                                                                                                                                                                                                                                                                                                                                                                                                                                                                                                                                                                                                                                                                                                                                                                                                                                                                                                                                                                                                                                                                                                                                                                                                                                                                                                                                                                                       | 85            | 16.0"          |       |        | 16.0" |                |       | 13.9"         |       |        | 10.9"        |               | 8.1"  | 13.7"          | 5.5"         | 5.9''       |
| 8                                                                                                                                                                                                                                                                                                                                                                                                                                                                                                                                                                                                                                                                                                                                                                                                                                                                                                                                                                                                                                                                                                                                                                                                                                                                                                                                                                                                                                                                                                                                                                                                                                                                                                                                                                                                                                                                                                                                                                                                                                                                                                                             | *                                                                                                                                                                                                                                                                                                                                                                                                                                                                                                                                                                                                                                                                                                                                                                                                                                                                                                                                                                                                                                                                                                                                                                                                                                                                                                                                                                                                                                                                                                                                                                                                                                                                                                                                                                                                                                                                                                                                                                                                                                                                                                                             | 120           | 16.0"          |       |        | 12.3" | 16.0"          |       |               | 15.1" | 5.8"   | 6.4"         | 10.1"         | 5.3"  | 8.5"           |              |             |
|                                                                                                                                                                                                                                                                                                                                                                                                                                                                                                                                                                                                                                                                                                                                                                                                                                                                                                                                                                                                                                                                                                                                                                                                                                                                                                                                                                                                                                                                                                                                                                                                                                                                                                                                                                                                                                                                                                                                                                                                                                                                                                                               |                                                                                                                                                                                                                                                                                                                                                                                                                                                                                                                                                                                                                                                                                                                                                                                                                                                                                                                                                                                                                                                                                                                                                                                                                                                                                                                                                                                                                                                                                                                                                                                                                                                                                                                                                                                                                                                                                                                                                                                                                                                                                                                               | 165           | 16.0"          |       | 16.0"  | 8.7"  | 11.5"          |       | 5.9"          | 9.6"  | 4.2"   | 4.2"         | 7.4"          |       | 5.7"           |              |             |
|                                                                                                                                                                                                                                                                                                                                                                                                                                                                                                                                                                                                                                                                                                                                                                                                                                                                                                                                                                                                                                                                                                                                                                                                                                                                                                                                                                                                                                                                                                                                                                                                                                                                                                                                                                                                                                                                                                                                                                                                                                                                                                                               | 1/4-20 ALL POINTS SOLID-                                                                                                                                                                                                                                                                                                                                                                                                                                                                                                                                                                                                                                                                                                                                                                                                                                                                                                                                                                                                                                                                                                                                                                                                                                                                                                                                                                                                                                                                                                                                                                                                                                                                                                                                                                                                                                                                                                                                                                                                                                                                                                      | 45            | 16.0"          | 16.0" |        | 16.0" | 16.0"          |       | 16.0"         | 16.0" | 14.3"  | 16.0"        |               | 13.9" | 16.0"          |              | 11.8"       |
|                                                                                                                                                                                                                                                                                                                                                                                                                                                                                                                                                                                                                                                                                                                                                                                                                                                                                                                                                                                                                                                                                                                                                                                                                                                                                                                                                                                                                                                                                                                                                                                                                                                                                                                                                                                                                                                                                                                                                                                                                                                                                                                               | SET WITH 7/8" EMBED.                                                                                                                                                                                                                                                                                                                                                                                                                                                                                                                                                                                                                                                                                                                                                                                                                                                                                                                                                                                                                                                                                                                                                                                                                                                                                                                                                                                                                                                                                                                                                                                                                                                                                                                                                                                                                                                                                                                                                                                                                                                                                                          | 55            | 16.0"          | 16.0" |        | 16.0" | 16.0"          |       |               | 16.0" | 11.3"  | 16.0"        |               | 10.2" | 15.6"          | 7.2"         | 8.1"        |
|                                                                                                                                                                                                                                                                                                                                                                                                                                                                                                                                                                                                                                                                                                                                                                                                                                                                                                                                                                                                                                                                                                                                                                                                                                                                                                                                                                                                                                                                                                                                                                                                                                                                                                                                                                                                                                                                                                                                                                                                                                                                                                                               | (3000 psi MIN. CONCRETE)                                                                                                                                                                                                                                                                                                                                                                                                                                                                                                                                                                                                                                                                                                                                                                                                                                                                                                                                                                                                                                                                                                                                                                                                                                                                                                                                                                                                                                                                                                                                                                                                                                                                                                                                                                                                                                                                                                                                                                                                                                                                                                      | 66            | 16.0"          |       |        | 16.0" | 16.0"          |       | 14.4"         |       | 9.2"   | 12.4"        |               | 7.9"  | 13.0"          | 5.9"         | 6.0"        |
|                                                                                                                                                                                                                                                                                                                                                                                                                                                                                                                                                                                                                                                                                                                                                                                                                                                                                                                                                                                                                                                                                                                                                                                                                                                                                                                                                                                                                                                                                                                                                                                                                                                                                                                                                                                                                                                                                                                                                                                                                                                                                                                               | * 4                                                                                                                                                                                                                                                                                                                                                                                                                                                                                                                                                                                                                                                                                                                                                                                                                                                                                                                                                                                                                                                                                                                                                                                                                                                                                                                                                                                                                                                                                                                                                                                                                                                                                                                                                                                                                                                                                                                                                                                                                                                                                                                           | 85            | 16.0"          |       |        | 15.1" | 16.0"          |       |               | 15.1" | 7.0"   | 7. 7"        | 10.1"         | 5.7"  | 9.7"           | 4.5"         | 4.1"        |
|                                                                                                                                                                                                                                                                                                                                                                                                                                                                                                                                                                                                                                                                                                                                                                                                                                                                                                                                                                                                                                                                                                                                                                                                                                                                                                                                                                                                                                                                                                                                                                                                                                                                                                                                                                                                                                                                                                                                                                                                                                                                                                                               | 1 * Ummm 1                                                                                                                                                                                                                                                                                                                                                                                                                                                                                                                                                                                                                                                                                                                                                                                                                                                                                                                                                                                                                                                                                                                                                                                                                                                                                                                                                                                                                                                                                                                                                                                                                                                                                                                                                                                                                                                                                                                                                                                                                                                                                                                    | 120           | 16.0"          | 16.0" |        | 10.3" | 15.4"          | 10.7" | 6.2"          | 10.6" | 4.8"   | 4.5"         | 7.1"          | 3.8"  | 6.0"           | 3.2"         | <i>44</i> 4 |
|                                                                                                                                                                                                                                                                                                                                                                                                                                                                                                                                                                                                                                                                                                                                                                                                                                                                                                                                                                                                                                                                                                                                                                                                                                                                                                                                                                                                                                                                                                                                                                                                                                                                                                                                                                                                                                                                                                                                                                                                                                                                                                                               | <u> </u>                                                                                                                                                                                                                                                                                                                                                                                                                                                                                                                                                                                                                                                                                                                                                                                                                                                                                                                                                                                                                                                                                                                                                                                                                                                                                                                                                                                                                                                                                                                                                                                                                                                                                                                                                                                                                                                                                                                                                                                                                                                                                                                      | 165           | 15.6"          | 10.2" | 15.6"  | 7.2"  | 8.1"           | 7.8"  | 4.2"          | 6.7"  | 3.5"   |              | 5.2"          |       | 4.0"           |              | ///         |
|                                                                                                                                                                                                                                                                                                                                                                                                                                                                                                                                                                                                                                                                                                                                                                                                                                                                                                                                                                                                                                                                                                                                                                                                                                                                                                                                                                                                                                                                                                                                                                                                                                                                                                                                                                                                                                                                                                                                                                                                                                                                                                                               | 1/4" DEWALT ULTRACON                                                                                                                                                                                                                                                                                                                                                                                                                                                                                                                                                                                                                                                                                                                                                                                                                                                                                                                                                                                                                                                                                                                                                                                                                                                                                                                                                                                                                                                                                                                                                                                                                                                                                                                                                                                                                                                                                                                                                                                                                                                                                                          | 45            | 16.0"          | 16.0" |        | 16.0" | 16.0"          |       | 16.0"         |       |        | 16.0"        |               | 15.3" | 16.0"          | 8.8"<br>7.0" | 13.0"       |
|                                                                                                                                                                                                                                                                                                                                                                                                                                                                                                                                                                                                                                                                                                                                                                                                                                                                                                                                                                                                                                                                                                                                                                                                                                                                                                                                                                                                                                                                                                                                                                                                                                                                                                                                                                                                                                                                                                                                                                                                                                                                                                                               | WITH 1-3/4" MIN EMBED                                                                                                                                                                                                                                                                                                                                                                                                                                                                                                                                                                                                                                                                                                                                                                                                                                                                                                                                                                                                                                                                                                                                                                                                                                                                                                                                                                                                                                                                                                                                                                                                                                                                                                                                                                                                                                                                                                                                                                                                                                                                                                         | 55            | 16.0"          |       |        | 16.0" | 16.0"          |       | 16.0"         |       | 11.0"  | 16.0"        | 16.0"         | 11.2" | 16.0"          |              | 8.9"        |
|                                                                                                                                                                                                                                                                                                                                                                                                                                                                                                                                                                                                                                                                                                                                                                                                                                                                                                                                                                                                                                                                                                                                                                                                                                                                                                                                                                                                                                                                                                                                                                                                                                                                                                                                                                                                                                                                                                                                                                                                                                                                                                                               | (2846 psi MIN CONCRETE)                                                                                                                                                                                                                                                                                                                                                                                                                                                                                                                                                                                                                                                                                                                                                                                                                                                                                                                                                                                                                                                                                                                                                                                                                                                                                                                                                                                                                                                                                                                                                                                                                                                                                                                                                                                                                                                                                                                                                                                                                                                                                                       | 66            | 16.0"          |       |        |       | 16.0"<br>16.0" |       |               |       | 9.0"   | 13.6"        | 14.2"         | 8.7"  | 14.2"<br>10.6" | 5.8"         | 6.6"        |
|                                                                                                                                                                                                                                                                                                                                                                                                                                                                                                                                                                                                                                                                                                                                                                                                                                                                                                                                                                                                                                                                                                                                                                                                                                                                                                                                                                                                                                                                                                                                                                                                                                                                                                                                                                                                                                                                                                                                                                                                                                                                                                                               | < $m$                                                                                                                                                                                                                                                                                                                                                                                                                                                                                                                                                                                                                                                                                                                                                                                                                                                                                                                                                                                                                                                                                                                                                                                                                                                                                                                                                                                                                                                                                                                                                                                                                                                                                                                                                                                                                                                                                                                                                                                                                                                                                     | 85            | 16.0"<br>16.0" |       |        | 14.6" | 16.0"          |       | 10.8"<br>6.8" |       | 6.8"   | 8.4"<br>5.0" | 11.1"<br>7.8" | 6.3"  | 6.6"           | 4.4"         | 4.6"        |
|                                                                                                                                                                                                                                                                                                                                                                                                                                                                                                                                                                                                                                                                                                                                                                                                                                                                                                                                                                                                                                                                                                                                                                                                                                                                                                                                                                                                                                                                                                                                                                                                                                                                                                                                                                                                                                                                                                                                                                                                                                                                                                                               | <del>  • • • • • • • • • • • • • • • • • •</del>                                                                                                                                                                                                                                                                                                                                                                                                                                                                                                                                                                                                                                                                                                                                                                                                                                                                                                                                                                                                                                                                                                                                                                                                                                                                                                                                                                                                                                                                                                                                                                                                                                                                                                                                                                                                                                                                                                                                                                                                                                                                              | 120           |                |       |        |       |                |       |               | 11.6" | 4.7"   |              |               | 4.1"  |                | 3.1"         | 444         |
|                                                                                                                                                                                                                                                                                                                                                                                                                                                                                                                                                                                                                                                                                                                                                                                                                                                                                                                                                                                                                                                                                                                                                                                                                                                                                                                                                                                                                                                                                                                                                                                                                                                                                                                                                                                                                                                                                                                                                                                                                                                                                                                               |                                                                                                                                                                                                                                                                                                                                                                                                                                                                                                                                                                                                                                                                                                                                                                                                                                                                                                                                                                                                                                                                                                                                                                                                                                                                                                                                                                                                                                                                                                                                                                                                                                                                                                                                                                                                                                                                                                                                                                                                                                                                                                                               | 165           | 16.0"          | 11.2" | 16.0"  | 7.0'' | 8.9"           | 8.5"  | 4.6"          | 7.4"  | 3.4"   | 3.2"         | 5.7"          |       | 4.4"           |              |             |