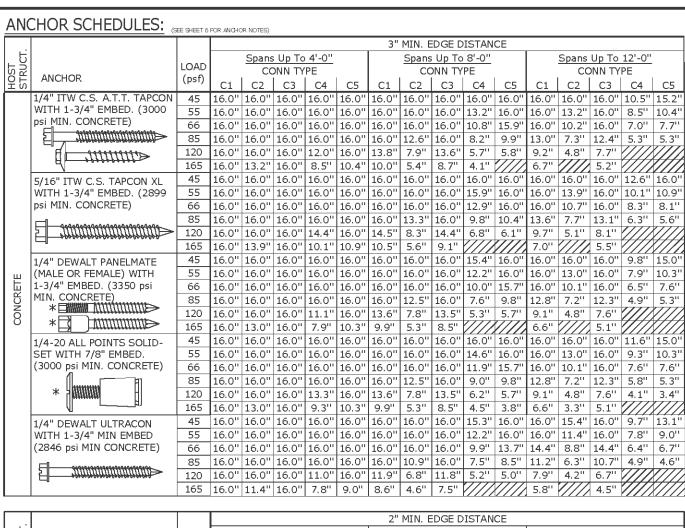

|                                                                                                                                                                                                                                                                                                                                                                                                                                                                                                                                                                                                                                                                                                                                                                                                                                                                                                                                                                                                                                                                                                                                                                                                                                                                                                                                                                                                                                                                                                                                                                                                                                                                                                                                                                                                                                                                                                                                                                                                                                                                                                                               |                                                                                                                                                                                                                                                                                                                                                                                                                                                                                                                                                                                                                                                                                                                                                                                                                                                                                                                                                                                                                                                                                                                                                                                                                                                                                                                                                                                                                                                                                                                                                                                                                                                                                                                                                                                                                                                                                                                                                                                                                                                                                                                               |               |                |       |        |       |                | 2"    | MIN. E        | DGE D | ISTAN  | CE           |               |       |                |              |             |
|-------------------------------------------------------------------------------------------------------------------------------------------------------------------------------------------------------------------------------------------------------------------------------------------------------------------------------------------------------------------------------------------------------------------------------------------------------------------------------------------------------------------------------------------------------------------------------------------------------------------------------------------------------------------------------------------------------------------------------------------------------------------------------------------------------------------------------------------------------------------------------------------------------------------------------------------------------------------------------------------------------------------------------------------------------------------------------------------------------------------------------------------------------------------------------------------------------------------------------------------------------------------------------------------------------------------------------------------------------------------------------------------------------------------------------------------------------------------------------------------------------------------------------------------------------------------------------------------------------------------------------------------------------------------------------------------------------------------------------------------------------------------------------------------------------------------------------------------------------------------------------------------------------------------------------------------------------------------------------------------------------------------------------------------------------------------------------------------------------------------------------|-------------------------------------------------------------------------------------------------------------------------------------------------------------------------------------------------------------------------------------------------------------------------------------------------------------------------------------------------------------------------------------------------------------------------------------------------------------------------------------------------------------------------------------------------------------------------------------------------------------------------------------------------------------------------------------------------------------------------------------------------------------------------------------------------------------------------------------------------------------------------------------------------------------------------------------------------------------------------------------------------------------------------------------------------------------------------------------------------------------------------------------------------------------------------------------------------------------------------------------------------------------------------------------------------------------------------------------------------------------------------------------------------------------------------------------------------------------------------------------------------------------------------------------------------------------------------------------------------------------------------------------------------------------------------------------------------------------------------------------------------------------------------------------------------------------------------------------------------------------------------------------------------------------------------------------------------------------------------------------------------------------------------------------------------------------------------------------------------------------------------------|---------------|----------------|-------|--------|-------|----------------|-------|---------------|-------|--------|--------------|---------------|-------|----------------|--------------|-------------|
| . 능                                                                                                                                                                                                                                                                                                                                                                                                                                                                                                                                                                                                                                                                                                                                                                                                                                                                                                                                                                                                                                                                                                                                                                                                                                                                                                                                                                                                                                                                                                                                                                                                                                                                                                                                                                                                                                                                                                                                                                                                                                                                                                                           |                                                                                                                                                                                                                                                                                                                                                                                                                                                                                                                                                                                                                                                                                                                                                                                                                                                                                                                                                                                                                                                                                                                                                                                                                                                                                                                                                                                                                                                                                                                                                                                                                                                                                                                                                                                                                                                                                                                                                                                                                                                                                                                               |               |                | Spans | Up To  | 4'-0" |                |       | Spans         | Up To | 8'-0'' |              |               | Spans | Up To          | 12'-0"       |             |
| .Σ<br>Σ                                                                                                                                                                                                                                                                                                                                                                                                                                                                                                                                                                                                                                                                                                                                                                                                                                                                                                                                                                                                                                                                                                                                                                                                                                                                                                                                                                                                                                                                                                                                                                                                                                                                                                                                                                                                                                                                                                                                                                                                                                                                                                                       | ANCHOR                                                                                                                                                                                                                                                                                                                                                                                                                                                                                                                                                                                                                                                                                                                                                                                                                                                                                                                                                                                                                                                                                                                                                                                                                                                                                                                                                                                                                                                                                                                                                                                                                                                                                                                                                                                                                                                                                                                                                                                                                                                                                                                        | LOAD<br>(psf) |                | CC    | YT NNC | PE    | .              |       | CC            | YT NN | PE     |              |               | CC    | NN TY          | PE .         |             |
| CONCRETE SONCRETE SONCY | ANCHOR                                                                                                                                                                                                                                                                                                                                                                                                                                                                                                                                                                                                                                                                                                                                                                                                                                                                                                                                                                                                                                                                                                                                                                                                                                                                                                                                                                                                                                                                                                                                                                                                                                                                                                                                                                                                                                                                                                                                                                                                                                                                                                                        | (psi)         | C1             | C2    | C3     | C4    | C5             | C1    | C2            | C3    | C4     | C5           | C1            | C2    | C3             | C4           | C5          |
|                                                                                                                                                                                                                                                                                                                                                                                                                                                                                                                                                                                                                                                                                                                                                                                                                                                                                                                                                                                                                                                                                                                                                                                                                                                                                                                                                                                                                                                                                                                                                                                                                                                                                                                                                                                                                                                                                                                                                                                                                                                                                                                               | 1/4" ITW C.S. A.T.T. TAPCON                                                                                                                                                                                                                                                                                                                                                                                                                                                                                                                                                                                                                                                                                                                                                                                                                                                                                                                                                                                                                                                                                                                                                                                                                                                                                                                                                                                                                                                                                                                                                                                                                                                                                                                                                                                                                                                                                                                                                                                                                                                                                                   | 45            | 16.0"          | 16.0" | 16.0"  | 16.0" | 16.0"          | 16.0" | 16.0"         | 16.0" |        | 16.0"        |               | 16.0" | 16.0"          | 9.2"         | 14.7"       |
|                                                                                                                                                                                                                                                                                                                                                                                                                                                                                                                                                                                                                                                                                                                                                                                                                                                                                                                                                                                                                                                                                                                                                                                                                                                                                                                                                                                                                                                                                                                                                                                                                                                                                                                                                                                                                                                                                                                                                                                                                                                                                                                               | WITH 1-3/4" EMBED. (3000                                                                                                                                                                                                                                                                                                                                                                                                                                                                                                                                                                                                                                                                                                                                                                                                                                                                                                                                                                                                                                                                                                                                                                                                                                                                                                                                                                                                                                                                                                                                                                                                                                                                                                                                                                                                                                                                                                                                                                                                                                                                                                      | 55            | 16.0"          |       |        | 16.0" | 16.0"          |       | 16.0"         |       |        | 16.0"        | 16.0"         | 12.7" | 16.0"          | 7.4"         | 10.1"       |
|                                                                                                                                                                                                                                                                                                                                                                                                                                                                                                                                                                                                                                                                                                                                                                                                                                                                                                                                                                                                                                                                                                                                                                                                                                                                                                                                                                                                                                                                                                                                                                                                                                                                                                                                                                                                                                                                                                                                                                                                                                                                                                                               | psi MIN. CONCRETE)                                                                                                                                                                                                                                                                                                                                                                                                                                                                                                                                                                                                                                                                                                                                                                                                                                                                                                                                                                                                                                                                                                                                                                                                                                                                                                                                                                                                                                                                                                                                                                                                                                                                                                                                                                                                                                                                                                                                                                                                                                                                                                            | 66            | 16.0"          | 16.0" | 16.0"  | 16.0" | 16.0"          | 16.0" | 16.0"         | 16.0" | 9.5''  | 15.4"        | 16.0"         | 9.9"  | 16.0"          | 6.1"         | 7.5"        |
|                                                                                                                                                                                                                                                                                                                                                                                                                                                                                                                                                                                                                                                                                                                                                                                                                                                                                                                                                                                                                                                                                                                                                                                                                                                                                                                                                                                                                                                                                                                                                                                                                                                                                                                                                                                                                                                                                                                                                                                                                                                                                                                               |                                                                                                                                                                                                                                                                                                                                                                                                                                                                                                                                                                                                                                                                                                                                                                                                                                                                                                                                                                                                                                                                                                                                                                                                                                                                                                                                                                                                                                                                                                                                                                                                                                                                                                                                                                                                                                                                                                                                                                                                                                                                                                                               | 85            | 16.0"          | 16.0" |        | 15.4" | 16.0"          |       |               | 16.0" | 7.2"   | 9.6''        | 12.5"         | 7.1"  | 12.0"          | 4.7"         | 5.2''       |
|                                                                                                                                                                                                                                                                                                                                                                                                                                                                                                                                                                                                                                                                                                                                                                                                                                                                                                                                                                                                                                                                                                                                                                                                                                                                                                                                                                                                                                                                                                                                                                                                                                                                                                                                                                                                                                                                                                                                                                                                                                                                                                                               | I I                                                                                                                                                                                                                                                                                                                                                                                                                                                                                                                                                                                                                                                                                                                                                                                                                                                                                                                                                                                                                                                                                                                                                                                                                                                                                                                                                                                                                                                                                                                                                                                                                                                                                                                                                                                                                                                                                                                                                                                                                                                                                                                           | 120           | 16.0"          |       |        | 10.5" |                | 13.3" | 7.7"          | 13.2" | 5.0"   | 5.6"         | 8.9"          | 4.7"  | 7.5"           |              |             |
|                                                                                                                                                                                                                                                                                                                                                                                                                                                                                                                                                                                                                                                                                                                                                                                                                                                                                                                                                                                                                                                                                                                                                                                                                                                                                                                                                                                                                                                                                                                                                                                                                                                                                                                                                                                                                                                                                                                                                                                                                                                                                                                               | 4                                                                                                                                                                                                                                                                                                                                                                                                                                                                                                                                                                                                                                                                                                                                                                                                                                                                                                                                                                                                                                                                                                                                                                                                                                                                                                                                                                                                                                                                                                                                                                                                                                                                                                                                                                                                                                                                                                                                                                                                                                                                                                                             | 165           | 16.0"          |       | 16.0"  | 7.4"  | 10.1"          | 9.7"  | 5.2"          | 8.4"  |        |              | 6.5"          |       | 5.0"           |              |             |
|                                                                                                                                                                                                                                                                                                                                                                                                                                                                                                                                                                                                                                                                                                                                                                                                                                                                                                                                                                                                                                                                                                                                                                                                                                                                                                                                                                                                                                                                                                                                                                                                                                                                                                                                                                                                                                                                                                                                                                                                                                                                                                                               | 5/16" ITW C.S. TAPCON XL                                                                                                                                                                                                                                                                                                                                                                                                                                                                                                                                                                                                                                                                                                                                                                                                                                                                                                                                                                                                                                                                                                                                                                                                                                                                                                                                                                                                                                                                                                                                                                                                                                                                                                                                                                                                                                                                                                                                                                                                                                                                                                      | 45            | 16.0"          |       |        | 16.0" | 16.0"          |       |               |       |        | 16.0"        |               | 16.0" | 16.0"          |              |             |
| щ                                                                                                                                                                                                                                                                                                                                                                                                                                                                                                                                                                                                                                                                                                                                                                                                                                                                                                                                                                                                                                                                                                                                                                                                                                                                                                                                                                                                                                                                                                                                                                                                                                                                                                                                                                                                                                                                                                                                                                                                                                                                                                                             | WITH 1-3/4" EMBED. (2899                                                                                                                                                                                                                                                                                                                                                                                                                                                                                                                                                                                                                                                                                                                                                                                                                                                                                                                                                                                                                                                                                                                                                                                                                                                                                                                                                                                                                                                                                                                                                                                                                                                                                                                                                                                                                                                                                                                                                                                                                                                                                                      | 55            | 16.0"          |       |        | 16.0" | 16.0"          |       | 16.0"         |       | 14.5"  | 16.0"        | 16.0"         | 13.0" | 16.0"          | 9.2"         | 10.3"       |
|                                                                                                                                                                                                                                                                                                                                                                                                                                                                                                                                                                                                                                                                                                                                                                                                                                                                                                                                                                                                                                                                                                                                                                                                                                                                                                                                                                                                                                                                                                                                                                                                                                                                                                                                                                                                                                                                                                                                                                                                                                                                                                                               | psi MIN. CONCRETE)                                                                                                                                                                                                                                                                                                                                                                                                                                                                                                                                                                                                                                                                                                                                                                                                                                                                                                                                                                                                                                                                                                                                                                                                                                                                                                                                                                                                                                                                                                                                                                                                                                                                                                                                                                                                                                                                                                                                                                                                                                                                                                            | 66            | 16.0"          | 16.0" |        | 16.0" | 16.0"          |       |               | 16.0" | 11.8"  | 15.8"        | 16.0"         | 10.1" | 16.0"          | 7.6"         | 7.6"        |
|                                                                                                                                                                                                                                                                                                                                                                                                                                                                                                                                                                                                                                                                                                                                                                                                                                                                                                                                                                                                                                                                                                                                                                                                                                                                                                                                                                                                                                                                                                                                                                                                                                                                                                                                                                                                                                                                                                                                                                                                                                                                                                                               | ===                                                                                                                                                                                                                                                                                                                                                                                                                                                                                                                                                                                                                                                                                                                                                                                                                                                                                                                                                                                                                                                                                                                                                                                                                                                                                                                                                                                                                                                                                                                                                                                                                                                                                                                                                                                                                                                                                                                                                                                                                                                                                                                           | 85            | 16.0"          | 16.0" |        | 16.0" | 16.0"          |       |               | 16.0" | 8.9"   | 9.8''        | 12.8"         | 7.3"  | 12.3"          | 5.8"         | 5.3''       |
|                                                                                                                                                                                                                                                                                                                                                                                                                                                                                                                                                                                                                                                                                                                                                                                                                                                                                                                                                                                                                                                                                                                                                                                                                                                                                                                                                                                                                                                                                                                                                                                                                                                                                                                                                                                                                                                                                                                                                                                                                                                                                                                               | - obstates to the total total to the total total total total total total to the total | 120           | 16.0"          |       |        | 13.1" | 16.0"          |       |               | 13.5" | 6.2"   | 5.8"         | 9.1"          |       | 7.6"           |              |             |
|                                                                                                                                                                                                                                                                                                                                                                                                                                                                                                                                                                                                                                                                                                                                                                                                                                                                                                                                                                                                                                                                                                                                                                                                                                                                                                                                                                                                                                                                                                                                                                                                                                                                                                                                                                                                                                                                                                                                                                                                                                                                                                                               |                                                                                                                                                                                                                                                                                                                                                                                                                                                                                                                                                                                                                                                                                                                                                                                                                                                                                                                                                                                                                                                                                                                                                                                                                                                                                                                                                                                                                                                                                                                                                                                                                                                                                                                                                                                                                                                                                                                                                                                                                                                                                                                               | 165           | 16.0"          |       | 16.0"  | 9.2"  | 10.3"          | 9.9"  | 5.3"          | 8.6"  |        |              | 6.6"          |       | 5.1"           |              |             |
|                                                                                                                                                                                                                                                                                                                                                                                                                                                                                                                                                                                                                                                                                                                                                                                                                                                                                                                                                                                                                                                                                                                                                                                                                                                                                                                                                                                                                                                                                                                                                                                                                                                                                                                                                                                                                                                                                                                                                                                                                                                                                                                               | 1/4" DEWALT PANELMATE                                                                                                                                                                                                                                                                                                                                                                                                                                                                                                                                                                                                                                                                                                                                                                                                                                                                                                                                                                                                                                                                                                                                                                                                                                                                                                                                                                                                                                                                                                                                                                                                                                                                                                                                                                                                                                                                                                                                                                                                                                                                                                         | 45            | 16.0"          | 16.0" |        | 16.0" | 16.0"          |       |               |       |        | 16.0"        |               | 16.0" |                |              | 16.0"       |
|                                                                                                                                                                                                                                                                                                                                                                                                                                                                                                                                                                                                                                                                                                                                                                                                                                                                                                                                                                                                                                                                                                                                                                                                                                                                                                                                                                                                                                                                                                                                                                                                                                                                                                                                                                                                                                                                                                                                                                                                                                                                                                                               | (MALE OR FEMALE) WITH                                                                                                                                                                                                                                                                                                                                                                                                                                                                                                                                                                                                                                                                                                                                                                                                                                                                                                                                                                                                                                                                                                                                                                                                                                                                                                                                                                                                                                                                                                                                                                                                                                                                                                                                                                                                                                                                                                                                                                                                                                                                                                         | 55            | 16.0"          |       |        | 16.0" | 16.0"          |       | 16.0"         |       | 13.6"  | 16.0"        | 16.0"         | 14.5" | 16.0"          | 8.7"         | 11.5"       |
| <u> </u>                                                                                                                                                                                                                                                                                                                                                                                                                                                                                                                                                                                                                                                                                                                                                                                                                                                                                                                                                                                                                                                                                                                                                                                                                                                                                                                                                                                                                                                                                                                                                                                                                                                                                                                                                                                                                                                                                                                                                                                                                                                                                                                      | 2" EMBED. (3350 psi MIN.<br>CONCRETE)                                                                                                                                                                                                                                                                                                                                                                                                                                                                                                                                                                                                                                                                                                                                                                                                                                                                                                                                                                                                                                                                                                                                                                                                                                                                                                                                                                                                                                                                                                                                                                                                                                                                                                                                                                                                                                                                                                                                                                                                                                                                                         | 66            | 16.0"          |       |        | 16.0" | 16.0"          |       |               |       |        | 16.0"        |               | 11.3" | 16.0"          | 7.2"         | 8.5"        |
| Š                                                                                                                                                                                                                                                                                                                                                                                                                                                                                                                                                                                                                                                                                                                                                                                                                                                                                                                                                                                                                                                                                                                                                                                                                                                                                                                                                                                                                                                                                                                                                                                                                                                                                                                                                                                                                                                                                                                                                                                                                                                                                                                             | * = 11111111111111111111111111111111111                                                                                                                                                                                                                                                                                                                                                                                                                                                                                                                                                                                                                                                                                                                                                                                                                                                                                                                                                                                                                                                                                                                                                                                                                                                                                                                                                                                                                                                                                                                                                                                                                                                                                                                                                                                                                                                                                                                                                                                                                                                                                       | 85            | 16.0"          |       |        | 16.0" |                |       | 13.9"         |       |        | 10.9"        |               | 8.1"  | 13.7"          | 5.5"         | 5.9''       |
| 8                                                                                                                                                                                                                                                                                                                                                                                                                                                                                                                                                                                                                                                                                                                                                                                                                                                                                                                                                                                                                                                                                                                                                                                                                                                                                                                                                                                                                                                                                                                                                                                                                                                                                                                                                                                                                                                                                                                                                                                                                                                                                                                             | *                                                                                                                                                                                                                                                                                                                                                                                                                                                                                                                                                                                                                                                                                                                                                                                                                                                                                                                                                                                                                                                                                                                                                                                                                                                                                                                                                                                                                                                                                                                                                                                                                                                                                                                                                                                                                                                                                                                                                                                                                                                                                                                             | 120           | 16.0"          |       |        | 12.3" | 16.0"          |       |               | 15.1" | 5.8"   | 6.4"         | 10.1"         | 5.3"  | 8.5"           |              |             |
|                                                                                                                                                                                                                                                                                                                                                                                                                                                                                                                                                                                                                                                                                                                                                                                                                                                                                                                                                                                                                                                                                                                                                                                                                                                                                                                                                                                                                                                                                                                                                                                                                                                                                                                                                                                                                                                                                                                                                                                                                                                                                                                               |                                                                                                                                                                                                                                                                                                                                                                                                                                                                                                                                                                                                                                                                                                                                                                                                                                                                                                                                                                                                                                                                                                                                                                                                                                                                                                                                                                                                                                                                                                                                                                                                                                                                                                                                                                                                                                                                                                                                                                                                                                                                                                                               | 165           | 16.0"          |       | 16.0"  | 8.7"  | 11.5"          |       | 5.9"          | 9.6"  | 4.2"   | 4.2"         | 7.4"          |       | 5.7"           |              |             |
|                                                                                                                                                                                                                                                                                                                                                                                                                                                                                                                                                                                                                                                                                                                                                                                                                                                                                                                                                                                                                                                                                                                                                                                                                                                                                                                                                                                                                                                                                                                                                                                                                                                                                                                                                                                                                                                                                                                                                                                                                                                                                                                               | 1/4-20 ALL POINTS SOLID-                                                                                                                                                                                                                                                                                                                                                                                                                                                                                                                                                                                                                                                                                                                                                                                                                                                                                                                                                                                                                                                                                                                                                                                                                                                                                                                                                                                                                                                                                                                                                                                                                                                                                                                                                                                                                                                                                                                                                                                                                                                                                                      | 45            | 16.0"          | 16.0" |        | 16.0" | 16.0"          |       | 16.0"         | 16.0" | 14.3"  | 16.0"        |               | 13.9" | 16.0"          |              | 11.8"       |
|                                                                                                                                                                                                                                                                                                                                                                                                                                                                                                                                                                                                                                                                                                                                                                                                                                                                                                                                                                                                                                                                                                                                                                                                                                                                                                                                                                                                                                                                                                                                                                                                                                                                                                                                                                                                                                                                                                                                                                                                                                                                                                                               | SET WITH 7/8" EMBED.                                                                                                                                                                                                                                                                                                                                                                                                                                                                                                                                                                                                                                                                                                                                                                                                                                                                                                                                                                                                                                                                                                                                                                                                                                                                                                                                                                                                                                                                                                                                                                                                                                                                                                                                                                                                                                                                                                                                                                                                                                                                                                          | 55            | 16.0"          | 16.0" |        | 16.0" | 16.0"          |       |               | 16.0" | 11.3"  | 16.0"        |               | 10.2" | 15.6"          | 7.2"         | 8.1"        |
|                                                                                                                                                                                                                                                                                                                                                                                                                                                                                                                                                                                                                                                                                                                                                                                                                                                                                                                                                                                                                                                                                                                                                                                                                                                                                                                                                                                                                                                                                                                                                                                                                                                                                                                                                                                                                                                                                                                                                                                                                                                                                                                               | (3000 psi MIN. CONCRETE)                                                                                                                                                                                                                                                                                                                                                                                                                                                                                                                                                                                                                                                                                                                                                                                                                                                                                                                                                                                                                                                                                                                                                                                                                                                                                                                                                                                                                                                                                                                                                                                                                                                                                                                                                                                                                                                                                                                                                                                                                                                                                                      | 66            | 16.0"          |       |        | 16.0" | 16.0"          |       | 14.4"         |       | 9.2"   | 12.4"        |               | 7.9"  | 13.0"          | 5.9"         | 6.0"        |
|                                                                                                                                                                                                                                                                                                                                                                                                                                                                                                                                                                                                                                                                                                                                                                                                                                                                                                                                                                                                                                                                                                                                                                                                                                                                                                                                                                                                                                                                                                                                                                                                                                                                                                                                                                                                                                                                                                                                                                                                                                                                                                                               | * 4                                                                                                                                                                                                                                                                                                                                                                                                                                                                                                                                                                                                                                                                                                                                                                                                                                                                                                                                                                                                                                                                                                                                                                                                                                                                                                                                                                                                                                                                                                                                                                                                                                                                                                                                                                                                                                                                                                                                                                                                                                                                                                                           | 85            | 16.0"          |       |        | 15.1" | 16.0"          |       |               | 15.1" | 7.0"   | 7. 7"        | 10.1"         | 5.7"  | 9.7"           | 4.5"         | 4.1"        |
|                                                                                                                                                                                                                                                                                                                                                                                                                                                                                                                                                                                                                                                                                                                                                                                                                                                                                                                                                                                                                                                                                                                                                                                                                                                                                                                                                                                                                                                                                                                                                                                                                                                                                                                                                                                                                                                                                                                                                                                                                                                                                                                               | 1 * Ummm 1                                                                                                                                                                                                                                                                                                                                                                                                                                                                                                                                                                                                                                                                                                                                                                                                                                                                                                                                                                                                                                                                                                                                                                                                                                                                                                                                                                                                                                                                                                                                                                                                                                                                                                                                                                                                                                                                                                                                                                                                                                                                                                                    | 120           | 16.0"          | 16.0" |        | 10.3" | 15.4"          | 10.7" | 6.2"          | 10.6" | 4.8"   | 4.5"         | 7.1"          | 3.8"  | 6.0"           | 3.2"         | <i>44</i> 4 |
|                                                                                                                                                                                                                                                                                                                                                                                                                                                                                                                                                                                                                                                                                                                                                                                                                                                                                                                                                                                                                                                                                                                                                                                                                                                                                                                                                                                                                                                                                                                                                                                                                                                                                                                                                                                                                                                                                                                                                                                                                                                                                                                               | <u> </u>                                                                                                                                                                                                                                                                                                                                                                                                                                                                                                                                                                                                                                                                                                                                                                                                                                                                                                                                                                                                                                                                                                                                                                                                                                                                                                                                                                                                                                                                                                                                                                                                                                                                                                                                                                                                                                                                                                                                                                                                                                                                                                                      | 165           | 15.6"          | 10.2" | 15.6"  | 7.2"  | 8.1"           | 7.8"  | 4.2"          | 6.7"  | 3.5"   |              | 5.2"          |       | 4.0"           |              | ///         |
|                                                                                                                                                                                                                                                                                                                                                                                                                                                                                                                                                                                                                                                                                                                                                                                                                                                                                                                                                                                                                                                                                                                                                                                                                                                                                                                                                                                                                                                                                                                                                                                                                                                                                                                                                                                                                                                                                                                                                                                                                                                                                                                               | 1/4" DEWALT ULTRACON                                                                                                                                                                                                                                                                                                                                                                                                                                                                                                                                                                                                                                                                                                                                                                                                                                                                                                                                                                                                                                                                                                                                                                                                                                                                                                                                                                                                                                                                                                                                                                                                                                                                                                                                                                                                                                                                                                                                                                                                                                                                                                          | 45            | 16.0"          | 16.0" |        | 16.0" | 16.0"          |       | 16.0"         |       |        | 16.0"        |               | 15.3" | 16.0"          | 8.8"<br>7.0" | 13.0"       |
|                                                                                                                                                                                                                                                                                                                                                                                                                                                                                                                                                                                                                                                                                                                                                                                                                                                                                                                                                                                                                                                                                                                                                                                                                                                                                                                                                                                                                                                                                                                                                                                                                                                                                                                                                                                                                                                                                                                                                                                                                                                                                                                               | WITH 1-3/4" MIN EMBED                                                                                                                                                                                                                                                                                                                                                                                                                                                                                                                                                                                                                                                                                                                                                                                                                                                                                                                                                                                                                                                                                                                                                                                                                                                                                                                                                                                                                                                                                                                                                                                                                                                                                                                                                                                                                                                                                                                                                                                                                                                                                                         | 55            | 16.0"          |       |        | 16.0" | 16.0"          |       | 16.0"         |       | 11.0"  | 16.0"        | 16.0"         | 11.2" | 16.0"          |              | 8.9"        |
|                                                                                                                                                                                                                                                                                                                                                                                                                                                                                                                                                                                                                                                                                                                                                                                                                                                                                                                                                                                                                                                                                                                                                                                                                                                                                                                                                                                                                                                                                                                                                                                                                                                                                                                                                                                                                                                                                                                                                                                                                                                                                                                               | (2846 psi MIN CONCRETE)                                                                                                                                                                                                                                                                                                                                                                                                                                                                                                                                                                                                                                                                                                                                                                                                                                                                                                                                                                                                                                                                                                                                                                                                                                                                                                                                                                                                                                                                                                                                                                                                                                                                                                                                                                                                                                                                                                                                                                                                                                                                                                       | 66            | 16.0"          |       |        |       | 16.0"<br>16.0" |       |               |       | 9.0"   | 13.6"        | 14.2"         | 8.7"  | 14.2"<br>10.6" | 5.8"         | 6.6"        |
|                                                                                                                                                                                                                                                                                                                                                                                                                                                                                                                                                                                                                                                                                                                                                                                                                                                                                                                                                                                                                                                                                                                                                                                                                                                                                                                                                                                                                                                                                                                                                                                                                                                                                                                                                                                                                                                                                                                                                                                                                                                                                                                               | < $m$                                                                                                                                                                                                                                                                                                                                                                                                                                                                                                                                                                                                                                                                                                                                                                                                                                                                                                                                                                                                                                                                                                                                                                                                                                                                                                                                                                                                                                                                                                                                                                                                                                                                                                                                                                                                                                                                                                                                                                                                                                                                                     | 85            | 16.0"<br>16.0" |       |        | 14.6" | 16.0"          |       | 10.8"<br>6.8" |       | 6.8"   | 8.4"<br>5.0" | 11.1"<br>7.8" | 6.3"  | 6.6"           | 4.4"         | 4.6"        |
|                                                                                                                                                                                                                                                                                                                                                                                                                                                                                                                                                                                                                                                                                                                                                                                                                                                                                                                                                                                                                                                                                                                                                                                                                                                                                                                                                                                                                                                                                                                                                                                                                                                                                                                                                                                                                                                                                                                                                                                                                                                                                                                               | <del>  • • • • • • • • • • • • • • • • • •</del>                                                                                                                                                                                                                                                                                                                                                                                                                                                                                                                                                                                                                                                                                                                                                                                                                                                                                                                                                                                                                                                                                                                                                                                                                                                                                                                                                                                                                                                                                                                                                                                                                                                                                                                                                                                                                                                                                                                                                                                                                                                                              | 120           |                |       |        |       |                |       |               | 11.6" | 4.7"   |              |               | 4.1"  |                | 3.1"         | 444         |
|                                                                                                                                                                                                                                                                                                                                                                                                                                                                                                                                                                                                                                                                                                                                                                                                                                                                                                                                                                                                                                                                                                                                                                                                                                                                                                                                                                                                                                                                                                                                                                                                                                                                                                                                                                                                                                                                                                                                                                                                                                                                                                                               |                                                                                                                                                                                                                                                                                                                                                                                                                                                                                                                                                                                                                                                                                                                                                                                                                                                                                                                                                                                                                                                                                                                                                                                                                                                                                                                                                                                                                                                                                                                                                                                                                                                                                                                                                                                                                                                                                                                                                                                                                                                                                                                               | 165           | 16.0"          | 11.2" | 16.0"  | 7.0'' | 8.9"           | 8.5"  | 4.6"          | 7.4"  | 3.4"   | 3.2"         | 5.7"          |       | 4.4"           |              |             |