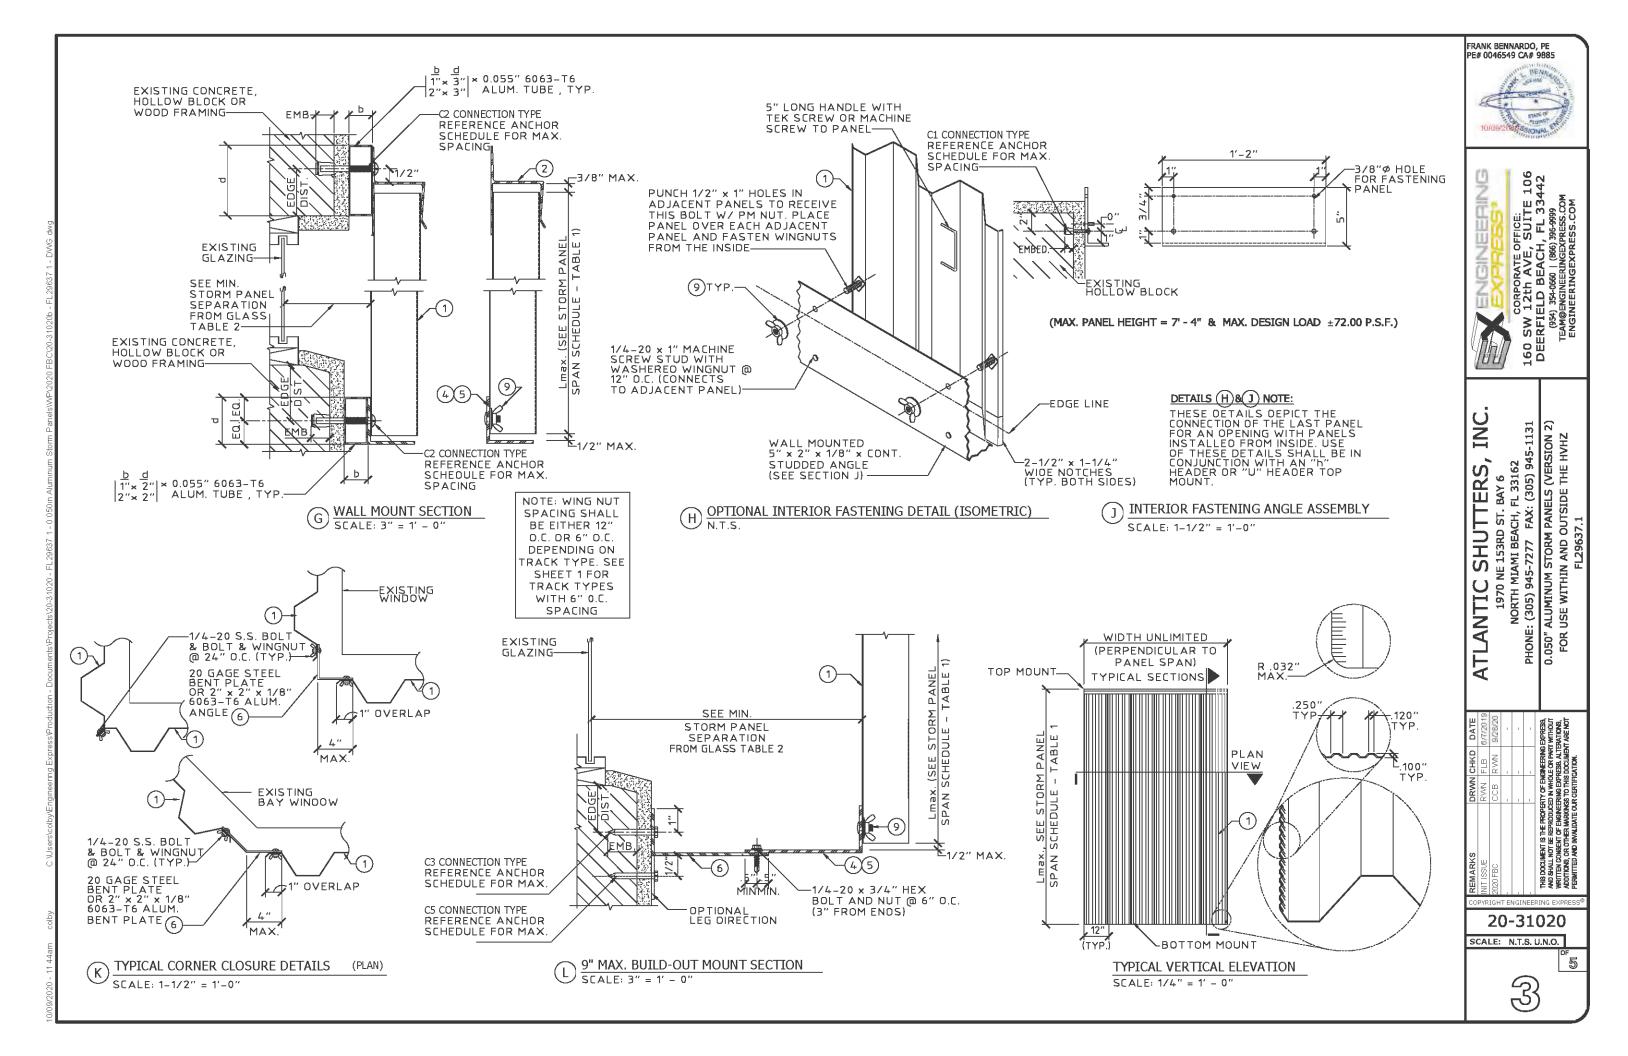

|                                                                                                                                                                                                                                                                                                                                                                                                                                                                                                                                                                                                                                                                                                                                                                                                                                                                                                                                                                                                                                                                                                                                                                                                                                                                                                                                                                                                                                                                                                                                                                                                                                                                                                                                                                                                                                                                                                                                                                                                                                                                                                                               |                                                                                                                                                                                                                                                                                                                                                                                                                                                                                                                                                                                                                                                                                                                                                                                                                                                                                                                                                                                                                                                                                                                                                                                                                                                                                                                                                                                                                                                                                                                                                                                                                                                                                                                                                                                                                                                                                                                                                                                                                                                                                                                               |               |                |       |        |       |                | 2"    | MIN. E        | DGE D | ISTAN  | CE           |               |       |                |              |             |
|-------------------------------------------------------------------------------------------------------------------------------------------------------------------------------------------------------------------------------------------------------------------------------------------------------------------------------------------------------------------------------------------------------------------------------------------------------------------------------------------------------------------------------------------------------------------------------------------------------------------------------------------------------------------------------------------------------------------------------------------------------------------------------------------------------------------------------------------------------------------------------------------------------------------------------------------------------------------------------------------------------------------------------------------------------------------------------------------------------------------------------------------------------------------------------------------------------------------------------------------------------------------------------------------------------------------------------------------------------------------------------------------------------------------------------------------------------------------------------------------------------------------------------------------------------------------------------------------------------------------------------------------------------------------------------------------------------------------------------------------------------------------------------------------------------------------------------------------------------------------------------------------------------------------------------------------------------------------------------------------------------------------------------------------------------------------------------------------------------------------------------|-------------------------------------------------------------------------------------------------------------------------------------------------------------------------------------------------------------------------------------------------------------------------------------------------------------------------------------------------------------------------------------------------------------------------------------------------------------------------------------------------------------------------------------------------------------------------------------------------------------------------------------------------------------------------------------------------------------------------------------------------------------------------------------------------------------------------------------------------------------------------------------------------------------------------------------------------------------------------------------------------------------------------------------------------------------------------------------------------------------------------------------------------------------------------------------------------------------------------------------------------------------------------------------------------------------------------------------------------------------------------------------------------------------------------------------------------------------------------------------------------------------------------------------------------------------------------------------------------------------------------------------------------------------------------------------------------------------------------------------------------------------------------------------------------------------------------------------------------------------------------------------------------------------------------------------------------------------------------------------------------------------------------------------------------------------------------------------------------------------------------------|---------------|----------------|-------|--------|-------|----------------|-------|---------------|-------|--------|--------------|---------------|-------|----------------|--------------|-------------|
| . 능                                                                                                                                                                                                                                                                                                                                                                                                                                                                                                                                                                                                                                                                                                                                                                                                                                                                                                                                                                                                                                                                                                                                                                                                                                                                                                                                                                                                                                                                                                                                                                                                                                                                                                                                                                                                                                                                                                                                                                                                                                                                                                                           |                                                                                                                                                                                                                                                                                                                                                                                                                                                                                                                                                                                                                                                                                                                                                                                                                                                                                                                                                                                                                                                                                                                                                                                                                                                                                                                                                                                                                                                                                                                                                                                                                                                                                                                                                                                                                                                                                                                                                                                                                                                                                                                               |               |                | Spans | Up To  | 4'-0" |                |       | Spans         | Up To | 8'-0'' |              |               | Spans | Up To          | 12'-0"       |             |
| .Σ<br>Σ                                                                                                                                                                                                                                                                                                                                                                                                                                                                                                                                                                                                                                                                                                                                                                                                                                                                                                                                                                                                                                                                                                                                                                                                                                                                                                                                                                                                                                                                                                                                                                                                                                                                                                                                                                                                                                                                                                                                                                                                                                                                                                                       | ANCHOR                                                                                                                                                                                                                                                                                                                                                                                                                                                                                                                                                                                                                                                                                                                                                                                                                                                                                                                                                                                                                                                                                                                                                                                                                                                                                                                                                                                                                                                                                                                                                                                                                                                                                                                                                                                                                                                                                                                                                                                                                                                                                                                        | LOAD<br>(psf) |                | CC    | YT NNC | PE    | .              |       | CC            | YT NN | PE     |              |               | CC    | NN TY          | PE .         |             |
| CONCRETE SONCRETE SONCY | ANCHOR                                                                                                                                                                                                                                                                                                                                                                                                                                                                                                                                                                                                                                                                                                                                                                                                                                                                                                                                                                                                                                                                                                                                                                                                                                                                                                                                                                                                                                                                                                                                                                                                                                                                                                                                                                                                                                                                                                                                                                                                                                                                                                                        | (psi)         | C1             | C2    | C3     | C4    | C5             | C1    | C2            | C3    | C4     | C5           | C1            | C2    | C3             | C4           | C5          |
|                                                                                                                                                                                                                                                                                                                                                                                                                                                                                                                                                                                                                                                                                                                                                                                                                                                                                                                                                                                                                                                                                                                                                                                                                                                                                                                                                                                                                                                                                                                                                                                                                                                                                                                                                                                                                                                                                                                                                                                                                                                                                                                               | 1/4" ITW C.S. A.T.T. TAPCON                                                                                                                                                                                                                                                                                                                                                                                                                                                                                                                                                                                                                                                                                                                                                                                                                                                                                                                                                                                                                                                                                                                                                                                                                                                                                                                                                                                                                                                                                                                                                                                                                                                                                                                                                                                                                                                                                                                                                                                                                                                                                                   | 45            | 16.0"          | 16.0" | 16.0"  | 16.0" | 16.0"          | 16.0" | 16.0"         | 16.0" |        | 16.0"        |               | 16.0" | 16.0"          | 9.2"         | 14.7"       |
|                                                                                                                                                                                                                                                                                                                                                                                                                                                                                                                                                                                                                                                                                                                                                                                                                                                                                                                                                                                                                                                                                                                                                                                                                                                                                                                                                                                                                                                                                                                                                                                                                                                                                                                                                                                                                                                                                                                                                                                                                                                                                                                               | WITH 1-3/4" EMBED. (3000                                                                                                                                                                                                                                                                                                                                                                                                                                                                                                                                                                                                                                                                                                                                                                                                                                                                                                                                                                                                                                                                                                                                                                                                                                                                                                                                                                                                                                                                                                                                                                                                                                                                                                                                                                                                                                                                                                                                                                                                                                                                                                      | 55            | 16.0"          |       |        | 16.0" | 16.0"          |       | 16.0"         |       |        | 16.0"        | 16.0"         | 12.7" | 16.0"          | 7.4"         | 10.1"       |
|                                                                                                                                                                                                                                                                                                                                                                                                                                                                                                                                                                                                                                                                                                                                                                                                                                                                                                                                                                                                                                                                                                                                                                                                                                                                                                                                                                                                                                                                                                                                                                                                                                                                                                                                                                                                                                                                                                                                                                                                                                                                                                                               | psi MIN. CONCRETE)                                                                                                                                                                                                                                                                                                                                                                                                                                                                                                                                                                                                                                                                                                                                                                                                                                                                                                                                                                                                                                                                                                                                                                                                                                                                                                                                                                                                                                                                                                                                                                                                                                                                                                                                                                                                                                                                                                                                                                                                                                                                                                            | 66            | 16.0"          | 16.0" | 16.0"  | 16.0" | 16.0"          | 16.0" | 16.0"         | 16.0" | 9.5''  | 15.4"        | 16.0"         | 9.9"  | 16.0"          | 6.1"         | 7.5"        |
|                                                                                                                                                                                                                                                                                                                                                                                                                                                                                                                                                                                                                                                                                                                                                                                                                                                                                                                                                                                                                                                                                                                                                                                                                                                                                                                                                                                                                                                                                                                                                                                                                                                                                                                                                                                                                                                                                                                                                                                                                                                                                                                               |                                                                                                                                                                                                                                                                                                                                                                                                                                                                                                                                                                                                                                                                                                                                                                                                                                                                                                                                                                                                                                                                                                                                                                                                                                                                                                                                                                                                                                                                                                                                                                                                                                                                                                                                                                                                                                                                                                                                                                                                                                                                                                                               | 85            | 16.0"          | 16.0" |        | 15.4" | 16.0"          |       |               | 16.0" | 7.2"   | 9.6''        | 12.5"         | 7.1"  | 12.0"          | 4.7"         | 5.2''       |
|                                                                                                                                                                                                                                                                                                                                                                                                                                                                                                                                                                                                                                                                                                                                                                                                                                                                                                                                                                                                                                                                                                                                                                                                                                                                                                                                                                                                                                                                                                                                                                                                                                                                                                                                                                                                                                                                                                                                                                                                                                                                                                                               | I I                                                                                                                                                                                                                                                                                                                                                                                                                                                                                                                                                                                                                                                                                                                                                                                                                                                                                                                                                                                                                                                                                                                                                                                                                                                                                                                                                                                                                                                                                                                                                                                                                                                                                                                                                                                                                                                                                                                                                                                                                                                                                                                           | 120           | 16.0"          |       |        | 10.5" |                | 13.3" | 7.7"          | 13.2" | 5.0"   | 5.6"         | 8.9"          | 4.7"  | 7.5"           |              |             |
|                                                                                                                                                                                                                                                                                                                                                                                                                                                                                                                                                                                                                                                                                                                                                                                                                                                                                                                                                                                                                                                                                                                                                                                                                                                                                                                                                                                                                                                                                                                                                                                                                                                                                                                                                                                                                                                                                                                                                                                                                                                                                                                               | 4                                                                                                                                                                                                                                                                                                                                                                                                                                                                                                                                                                                                                                                                                                                                                                                                                                                                                                                                                                                                                                                                                                                                                                                                                                                                                                                                                                                                                                                                                                                                                                                                                                                                                                                                                                                                                                                                                                                                                                                                                                                                                                                             | 165           | 16.0"          |       | 16.0"  | 7.4"  | 10.1"          | 9.7"  | 5.2"          | 8.4"  |        |              | 6.5"          |       | 5.0"           |              |             |
|                                                                                                                                                                                                                                                                                                                                                                                                                                                                                                                                                                                                                                                                                                                                                                                                                                                                                                                                                                                                                                                                                                                                                                                                                                                                                                                                                                                                                                                                                                                                                                                                                                                                                                                                                                                                                                                                                                                                                                                                                                                                                                                               | 5/16" ITW C.S. TAPCON XL                                                                                                                                                                                                                                                                                                                                                                                                                                                                                                                                                                                                                                                                                                                                                                                                                                                                                                                                                                                                                                                                                                                                                                                                                                                                                                                                                                                                                                                                                                                                                                                                                                                                                                                                                                                                                                                                                                                                                                                                                                                                                                      | 45            | 16.0"          |       |        | 16.0" | 16.0"          |       |               |       |        | 16.0"        |               | 16.0" | 16.0"          |              |             |
| щ                                                                                                                                                                                                                                                                                                                                                                                                                                                                                                                                                                                                                                                                                                                                                                                                                                                                                                                                                                                                                                                                                                                                                                                                                                                                                                                                                                                                                                                                                                                                                                                                                                                                                                                                                                                                                                                                                                                                                                                                                                                                                                                             | WITH 1-3/4" EMBED. (2899                                                                                                                                                                                                                                                                                                                                                                                                                                                                                                                                                                                                                                                                                                                                                                                                                                                                                                                                                                                                                                                                                                                                                                                                                                                                                                                                                                                                                                                                                                                                                                                                                                                                                                                                                                                                                                                                                                                                                                                                                                                                                                      | 55            | 16.0"          |       |        | 16.0" | 16.0"          |       | 16.0"         |       | 14.5"  | 16.0"        | 16.0"         | 13.0" | 16.0"          | 9.2"         | 10.3"       |
|                                                                                                                                                                                                                                                                                                                                                                                                                                                                                                                                                                                                                                                                                                                                                                                                                                                                                                                                                                                                                                                                                                                                                                                                                                                                                                                                                                                                                                                                                                                                                                                                                                                                                                                                                                                                                                                                                                                                                                                                                                                                                                                               | psi MIN. CONCRETE)                                                                                                                                                                                                                                                                                                                                                                                                                                                                                                                                                                                                                                                                                                                                                                                                                                                                                                                                                                                                                                                                                                                                                                                                                                                                                                                                                                                                                                                                                                                                                                                                                                                                                                                                                                                                                                                                                                                                                                                                                                                                                                            | 66            | 16.0"          | 16.0" |        | 16.0" | 16.0"          |       |               | 16.0" | 11.8"  | 15.8"        | 16.0"         | 10.1" | 16.0"          | 7.6"         | 7.6"        |
|                                                                                                                                                                                                                                                                                                                                                                                                                                                                                                                                                                                                                                                                                                                                                                                                                                                                                                                                                                                                                                                                                                                                                                                                                                                                                                                                                                                                                                                                                                                                                                                                                                                                                                                                                                                                                                                                                                                                                                                                                                                                                                                               | ===                                                                                                                                                                                                                                                                                                                                                                                                                                                                                                                                                                                                                                                                                                                                                                                                                                                                                                                                                                                                                                                                                                                                                                                                                                                                                                                                                                                                                                                                                                                                                                                                                                                                                                                                                                                                                                                                                                                                                                                                                                                                                                                           | 85            | 16.0"          | 16.0" |        | 16.0" | 16.0"          |       |               | 16.0" | 8.9"   | 9.8''        | 12.8"         | 7.3"  | 12.3"          | 5.8"         | 5.3''       |
|                                                                                                                                                                                                                                                                                                                                                                                                                                                                                                                                                                                                                                                                                                                                                                                                                                                                                                                                                                                                                                                                                                                                                                                                                                                                                                                                                                                                                                                                                                                                                                                                                                                                                                                                                                                                                                                                                                                                                                                                                                                                                                                               | - obstates to the total total to the total total total total total total to the total | 120           | 16.0"          |       |        | 13.1" | 16.0"          |       |               | 13.5" | 6.2"   | 5.8"         | 9.1"          |       | 7.6"           |              |             |
|                                                                                                                                                                                                                                                                                                                                                                                                                                                                                                                                                                                                                                                                                                                                                                                                                                                                                                                                                                                                                                                                                                                                                                                                                                                                                                                                                                                                                                                                                                                                                                                                                                                                                                                                                                                                                                                                                                                                                                                                                                                                                                                               |                                                                                                                                                                                                                                                                                                                                                                                                                                                                                                                                                                                                                                                                                                                                                                                                                                                                                                                                                                                                                                                                                                                                                                                                                                                                                                                                                                                                                                                                                                                                                                                                                                                                                                                                                                                                                                                                                                                                                                                                                                                                                                                               | 165           | 16.0"          |       | 16.0"  | 9.2"  | 10.3"          | 9.9"  | 5.3"          | 8.6"  |        |              | 6.6"          |       | 5.1"           |              |             |
|                                                                                                                                                                                                                                                                                                                                                                                                                                                                                                                                                                                                                                                                                                                                                                                                                                                                                                                                                                                                                                                                                                                                                                                                                                                                                                                                                                                                                                                                                                                                                                                                                                                                                                                                                                                                                                                                                                                                                                                                                                                                                                                               | 1/4" DEWALT PANELMATE                                                                                                                                                                                                                                                                                                                                                                                                                                                                                                                                                                                                                                                                                                                                                                                                                                                                                                                                                                                                                                                                                                                                                                                                                                                                                                                                                                                                                                                                                                                                                                                                                                                                                                                                                                                                                                                                                                                                                                                                                                                                                                         | 45            | 16.0"          | 16.0" |        | 16.0" | 16.0"          |       |               |       |        | 16.0"        |               | 16.0" |                |              | 16.0"       |
|                                                                                                                                                                                                                                                                                                                                                                                                                                                                                                                                                                                                                                                                                                                                                                                                                                                                                                                                                                                                                                                                                                                                                                                                                                                                                                                                                                                                                                                                                                                                                                                                                                                                                                                                                                                                                                                                                                                                                                                                                                                                                                                               | (MALE OR FEMALE) WITH                                                                                                                                                                                                                                                                                                                                                                                                                                                                                                                                                                                                                                                                                                                                                                                                                                                                                                                                                                                                                                                                                                                                                                                                                                                                                                                                                                                                                                                                                                                                                                                                                                                                                                                                                                                                                                                                                                                                                                                                                                                                                                         | 55            | 16.0"          |       |        | 16.0" | 16.0"          |       | 16.0"         |       | 13.6"  | 16.0"        | 16.0"         | 14.5" | 16.0"          | 8.7"         | 11.5"       |
| <u> </u>                                                                                                                                                                                                                                                                                                                                                                                                                                                                                                                                                                                                                                                                                                                                                                                                                                                                                                                                                                                                                                                                                                                                                                                                                                                                                                                                                                                                                                                                                                                                                                                                                                                                                                                                                                                                                                                                                                                                                                                                                                                                                                                      | 2" EMBED. (3350 psi MIN.<br>CONCRETE)                                                                                                                                                                                                                                                                                                                                                                                                                                                                                                                                                                                                                                                                                                                                                                                                                                                                                                                                                                                                                                                                                                                                                                                                                                                                                                                                                                                                                                                                                                                                                                                                                                                                                                                                                                                                                                                                                                                                                                                                                                                                                         | 66            | 16.0"          |       |        | 16.0" | 16.0"          |       |               |       |        | 16.0"        |               | 11.3" | 16.0"          | 7.2"         | 8.5"        |
| Š                                                                                                                                                                                                                                                                                                                                                                                                                                                                                                                                                                                                                                                                                                                                                                                                                                                                                                                                                                                                                                                                                                                                                                                                                                                                                                                                                                                                                                                                                                                                                                                                                                                                                                                                                                                                                                                                                                                                                                                                                                                                                                                             | * = 11111111111111111111111111111111111                                                                                                                                                                                                                                                                                                                                                                                                                                                                                                                                                                                                                                                                                                                                                                                                                                                                                                                                                                                                                                                                                                                                                                                                                                                                                                                                                                                                                                                                                                                                                                                                                                                                                                                                                                                                                                                                                                                                                                                                                                                                                       | 85            | 16.0"          |       |        | 16.0" |                |       | 13.9"         |       |        | 10.9"        |               | 8.1"  | 13.7"          | 5.5"         | 5.9''       |
| 8                                                                                                                                                                                                                                                                                                                                                                                                                                                                                                                                                                                                                                                                                                                                                                                                                                                                                                                                                                                                                                                                                                                                                                                                                                                                                                                                                                                                                                                                                                                                                                                                                                                                                                                                                                                                                                                                                                                                                                                                                                                                                                                             | *                                                                                                                                                                                                                                                                                                                                                                                                                                                                                                                                                                                                                                                                                                                                                                                                                                                                                                                                                                                                                                                                                                                                                                                                                                                                                                                                                                                                                                                                                                                                                                                                                                                                                                                                                                                                                                                                                                                                                                                                                                                                                                                             | 120           | 16.0"          |       |        | 12.3" | 16.0"          |       |               | 15.1" | 5.8"   | 6.4"         | 10.1"         | 5.3"  | 8.5"           |              |             |
|                                                                                                                                                                                                                                                                                                                                                                                                                                                                                                                                                                                                                                                                                                                                                                                                                                                                                                                                                                                                                                                                                                                                                                                                                                                                                                                                                                                                                                                                                                                                                                                                                                                                                                                                                                                                                                                                                                                                                                                                                                                                                                                               |                                                                                                                                                                                                                                                                                                                                                                                                                                                                                                                                                                                                                                                                                                                                                                                                                                                                                                                                                                                                                                                                                                                                                                                                                                                                                                                                                                                                                                                                                                                                                                                                                                                                                                                                                                                                                                                                                                                                                                                                                                                                                                                               | 165           | 16.0"          |       | 16.0"  | 8.7"  | 11.5"          |       | 5.9"          | 9.6"  | 4.2"   | 4.2"         | 7.4"          |       | 5.7"           |              |             |
|                                                                                                                                                                                                                                                                                                                                                                                                                                                                                                                                                                                                                                                                                                                                                                                                                                                                                                                                                                                                                                                                                                                                                                                                                                                                                                                                                                                                                                                                                                                                                                                                                                                                                                                                                                                                                                                                                                                                                                                                                                                                                                                               | 1/4-20 ALL POINTS SOLID-                                                                                                                                                                                                                                                                                                                                                                                                                                                                                                                                                                                                                                                                                                                                                                                                                                                                                                                                                                                                                                                                                                                                                                                                                                                                                                                                                                                                                                                                                                                                                                                                                                                                                                                                                                                                                                                                                                                                                                                                                                                                                                      | 45            | 16.0"          | 16.0" |        | 16.0" | 16.0"          |       | 16.0"         | 16.0" | 14.3"  | 16.0"        |               | 13.9" | 16.0"          |              | 11.8"       |
|                                                                                                                                                                                                                                                                                                                                                                                                                                                                                                                                                                                                                                                                                                                                                                                                                                                                                                                                                                                                                                                                                                                                                                                                                                                                                                                                                                                                                                                                                                                                                                                                                                                                                                                                                                                                                                                                                                                                                                                                                                                                                                                               | SET WITH 7/8" EMBED.                                                                                                                                                                                                                                                                                                                                                                                                                                                                                                                                                                                                                                                                                                                                                                                                                                                                                                                                                                                                                                                                                                                                                                                                                                                                                                                                                                                                                                                                                                                                                                                                                                                                                                                                                                                                                                                                                                                                                                                                                                                                                                          | 55            | 16.0"          | 16.0" |        | 16.0" | 16.0"          |       |               | 16.0" | 11.3"  | 16.0"        |               | 10.2" | 15.6"          | 7.2"         | 8.1"        |
|                                                                                                                                                                                                                                                                                                                                                                                                                                                                                                                                                                                                                                                                                                                                                                                                                                                                                                                                                                                                                                                                                                                                                                                                                                                                                                                                                                                                                                                                                                                                                                                                                                                                                                                                                                                                                                                                                                                                                                                                                                                                                                                               | (3000 psi MIN. CONCRETE)                                                                                                                                                                                                                                                                                                                                                                                                                                                                                                                                                                                                                                                                                                                                                                                                                                                                                                                                                                                                                                                                                                                                                                                                                                                                                                                                                                                                                                                                                                                                                                                                                                                                                                                                                                                                                                                                                                                                                                                                                                                                                                      | 66            | 16.0"          |       |        | 16.0" | 16.0"          |       | 14.4"         |       | 9.2"   | 12.4"        |               | 7.9"  | 13.0"          | 5.9"         | 6.0"        |
|                                                                                                                                                                                                                                                                                                                                                                                                                                                                                                                                                                                                                                                                                                                                                                                                                                                                                                                                                                                                                                                                                                                                                                                                                                                                                                                                                                                                                                                                                                                                                                                                                                                                                                                                                                                                                                                                                                                                                                                                                                                                                                                               | * 4                                                                                                                                                                                                                                                                                                                                                                                                                                                                                                                                                                                                                                                                                                                                                                                                                                                                                                                                                                                                                                                                                                                                                                                                                                                                                                                                                                                                                                                                                                                                                                                                                                                                                                                                                                                                                                                                                                                                                                                                                                                                                                                           | 85            | 16.0"          |       |        | 15.1" | 16.0"          |       |               | 15.1" | 7.0"   | 7. 7"        | 10.1"         | 5.7"  | 9.7"           | 4.5"         | 4.1"        |
|                                                                                                                                                                                                                                                                                                                                                                                                                                                                                                                                                                                                                                                                                                                                                                                                                                                                                                                                                                                                                                                                                                                                                                                                                                                                                                                                                                                                                                                                                                                                                                                                                                                                                                                                                                                                                                                                                                                                                                                                                                                                                                                               | 1 * Ummm 1                                                                                                                                                                                                                                                                                                                                                                                                                                                                                                                                                                                                                                                                                                                                                                                                                                                                                                                                                                                                                                                                                                                                                                                                                                                                                                                                                                                                                                                                                                                                                                                                                                                                                                                                                                                                                                                                                                                                                                                                                                                                                                                    | 120           | 16.0"          | 16.0" |        | 10.3" | 15.4"          | 10.7" | 6.2"          | 10.6" | 4.8"   | 4.5"         | 7.1"          | 3.8"  | 6.0"           | 3.2"         | <i>44</i> 4 |
|                                                                                                                                                                                                                                                                                                                                                                                                                                                                                                                                                                                                                                                                                                                                                                                                                                                                                                                                                                                                                                                                                                                                                                                                                                                                                                                                                                                                                                                                                                                                                                                                                                                                                                                                                                                                                                                                                                                                                                                                                                                                                                                               | <u> </u>                                                                                                                                                                                                                                                                                                                                                                                                                                                                                                                                                                                                                                                                                                                                                                                                                                                                                                                                                                                                                                                                                                                                                                                                                                                                                                                                                                                                                                                                                                                                                                                                                                                                                                                                                                                                                                                                                                                                                                                                                                                                                                                      | 165           | 15.6"          | 10.2" | 15.6"  | 7.2"  | 8.1"           | 7.8"  | 4.2"          | 6.7"  | 3.5"   |              | 5.2"          |       | 4.0"           |              | ///         |
|                                                                                                                                                                                                                                                                                                                                                                                                                                                                                                                                                                                                                                                                                                                                                                                                                                                                                                                                                                                                                                                                                                                                                                                                                                                                                                                                                                                                                                                                                                                                                                                                                                                                                                                                                                                                                                                                                                                                                                                                                                                                                                                               | 1/4" DEWALT ULTRACON                                                                                                                                                                                                                                                                                                                                                                                                                                                                                                                                                                                                                                                                                                                                                                                                                                                                                                                                                                                                                                                                                                                                                                                                                                                                                                                                                                                                                                                                                                                                                                                                                                                                                                                                                                                                                                                                                                                                                                                                                                                                                                          | 45            | 16.0"          | 16.0" |        | 16.0" | 16.0"          |       | 16.0"         |       |        | 16.0"        |               | 15.3" | 16.0"          | 8.8"<br>7.0" | 13.0"       |
|                                                                                                                                                                                                                                                                                                                                                                                                                                                                                                                                                                                                                                                                                                                                                                                                                                                                                                                                                                                                                                                                                                                                                                                                                                                                                                                                                                                                                                                                                                                                                                                                                                                                                                                                                                                                                                                                                                                                                                                                                                                                                                                               | WITH 1-3/4" MIN EMBED                                                                                                                                                                                                                                                                                                                                                                                                                                                                                                                                                                                                                                                                                                                                                                                                                                                                                                                                                                                                                                                                                                                                                                                                                                                                                                                                                                                                                                                                                                                                                                                                                                                                                                                                                                                                                                                                                                                                                                                                                                                                                                         | 55            | 16.0"          |       |        | 16.0" | 16.0"          |       | 16.0"         |       | 11.0"  | 16.0"        | 16.0"         | 11.2" | 16.0"          |              | 8.9"        |
|                                                                                                                                                                                                                                                                                                                                                                                                                                                                                                                                                                                                                                                                                                                                                                                                                                                                                                                                                                                                                                                                                                                                                                                                                                                                                                                                                                                                                                                                                                                                                                                                                                                                                                                                                                                                                                                                                                                                                                                                                                                                                                                               | (2846 psi MIN CONCRETE)                                                                                                                                                                                                                                                                                                                                                                                                                                                                                                                                                                                                                                                                                                                                                                                                                                                                                                                                                                                                                                                                                                                                                                                                                                                                                                                                                                                                                                                                                                                                                                                                                                                                                                                                                                                                                                                                                                                                                                                                                                                                                                       | 66            | 16.0"          |       |        |       | 16.0"<br>16.0" |       |               |       | 9.0"   | 13.6"        | 14.2"         | 8.7"  | 14.2"<br>10.6" | 5.8"         | 6.6"        |
|                                                                                                                                                                                                                                                                                                                                                                                                                                                                                                                                                                                                                                                                                                                                                                                                                                                                                                                                                                                                                                                                                                                                                                                                                                                                                                                                                                                                                                                                                                                                                                                                                                                                                                                                                                                                                                                                                                                                                                                                                                                                                                                               | < $m$                                                                                                                                                                                                                                                                                                                                                                                                                                                                                                                                                                                                                                                                                                                                                                                                                                                                                                                                                                                                                                                                                                                                                                                                                                                                                                                                                                                                                                                                                                                                                                                                                                                                                                                                                                                                                                                                                                                                                                                                                                                                                     | 85            | 16.0"<br>16.0" |       |        | 14.6" | 16.0"          |       | 10.8"<br>6.8" |       | 6.8"   | 8.4"<br>5.0" | 11.1"<br>7.8" | 6.3"  | 6.6"           | 4.4"         | 4.6"        |
|                                                                                                                                                                                                                                                                                                                                                                                                                                                                                                                                                                                                                                                                                                                                                                                                                                                                                                                                                                                                                                                                                                                                                                                                                                                                                                                                                                                                                                                                                                                                                                                                                                                                                                                                                                                                                                                                                                                                                                                                                                                                                                                               | <del>  • • • • • • • • • • • • • • • • • •</del>                                                                                                                                                                                                                                                                                                                                                                                                                                                                                                                                                                                                                                                                                                                                                                                                                                                                                                                                                                                                                                                                                                                                                                                                                                                                                                                                                                                                                                                                                                                                                                                                                                                                                                                                                                                                                                                                                                                                                                                                                                                                              | 120           |                |       |        |       |                |       |               | 11.6" | 4.7"   |              |               | 4.1"  |                | 3.1"         | 444         |
|                                                                                                                                                                                                                                                                                                                                                                                                                                                                                                                                                                                                                                                                                                                                                                                                                                                                                                                                                                                                                                                                                                                                                                                                                                                                                                                                                                                                                                                                                                                                                                                                                                                                                                                                                                                                                                                                                                                                                                                                                                                                                                                               |                                                                                                                                                                                                                                                                                                                                                                                                                                                                                                                                                                                                                                                                                                                                                                                                                                                                                                                                                                                                                                                                                                                                                                                                                                                                                                                                                                                                                                                                                                                                                                                                                                                                                                                                                                                                                                                                                                                                                                                                                                                                                                                               | 165           | 16.0"          | 11.2" | 16.0"  | 7.0'' | 8.9"           | 8.5"  | 4.6"          | 7.4"  | 3.4"   | 3.2"         | 5.7"          |       | 4.4"           |              |             |