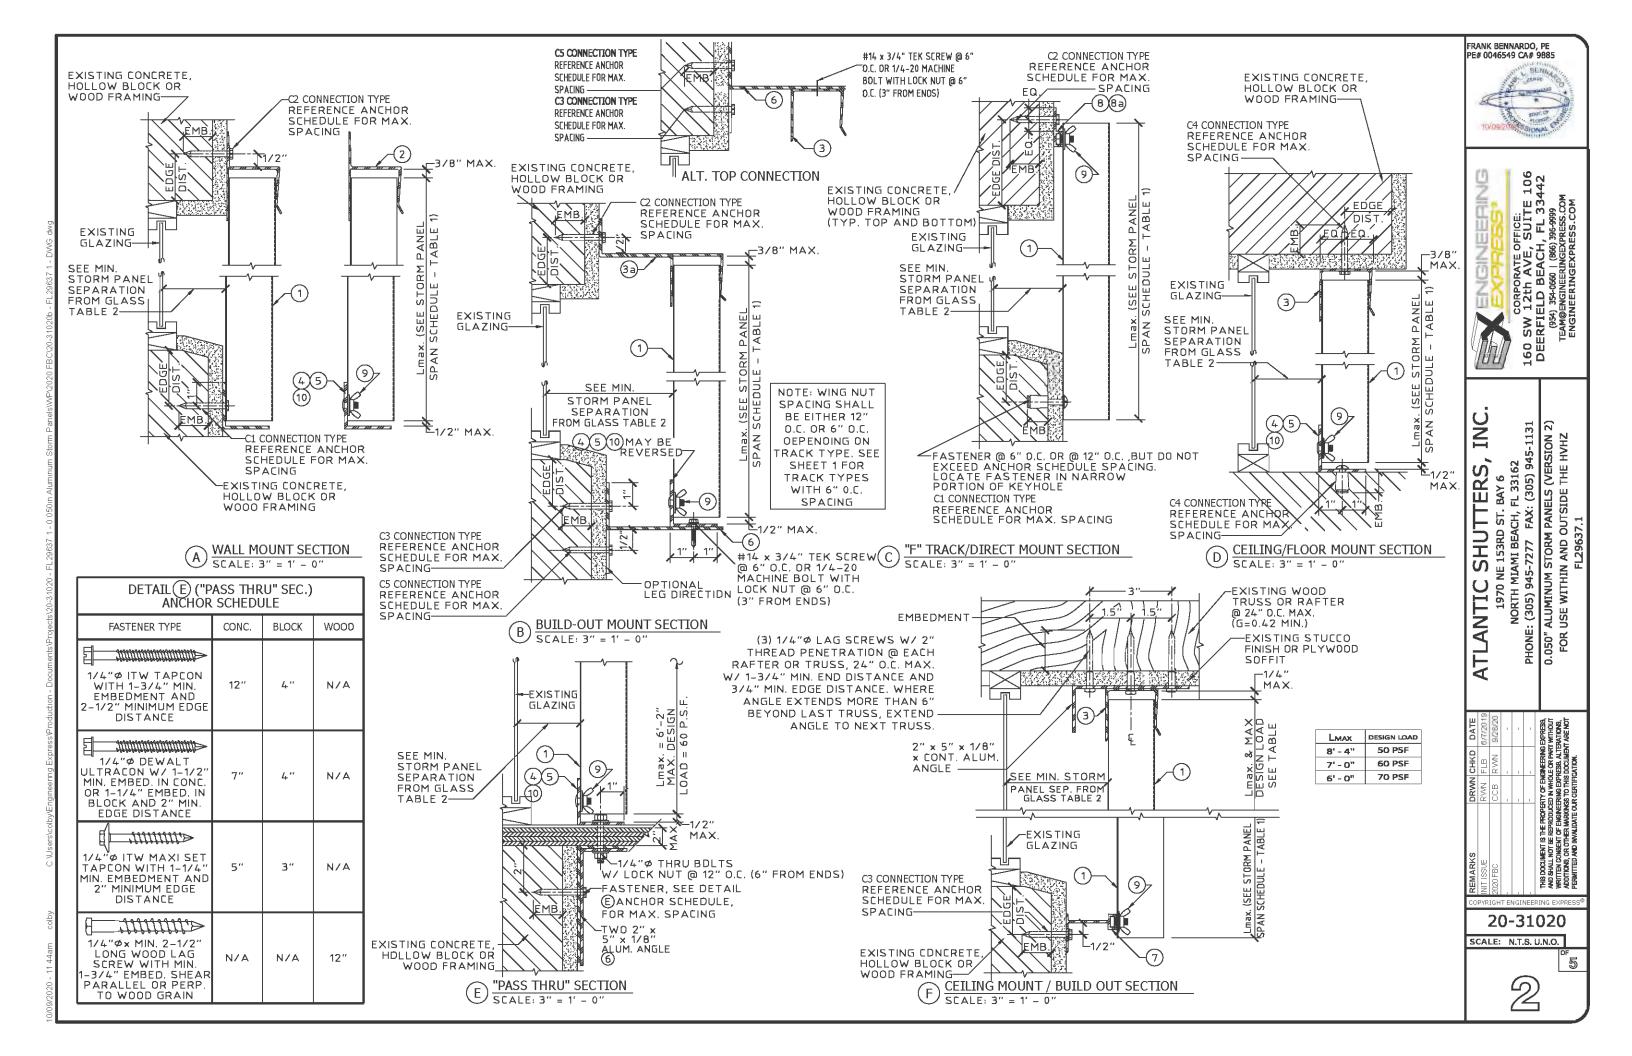

|                                                                                                                                                                                                                                                                                                                                                                                                                                                                                                                                                                                                                                                                                                                                                                                                                                                                                                                                                                                                                                                                                                                                                                                                                                                                                                                                                                                                                                                                                                                                                                                                                                                                                                                                                                                                                                                                                                                                                                                                                                                                                                                               |                                                                                                                                                                                                                                                                                                                                                                                                                                                                                                                                                                                                                                                                                                                                                                                                                                                                                                                                                                                                                                                                                                                                                                                                                                                                                                                                                                                                                                                                                                                                                                                                                                                                                                                                                                                                                                                                                                                                                                                                                                                                                                                               |               |                |       |        |       |                | 2"    | MIN. E        | DGE D | ISTAN  | CE           |               |       |                |              |             |
|-------------------------------------------------------------------------------------------------------------------------------------------------------------------------------------------------------------------------------------------------------------------------------------------------------------------------------------------------------------------------------------------------------------------------------------------------------------------------------------------------------------------------------------------------------------------------------------------------------------------------------------------------------------------------------------------------------------------------------------------------------------------------------------------------------------------------------------------------------------------------------------------------------------------------------------------------------------------------------------------------------------------------------------------------------------------------------------------------------------------------------------------------------------------------------------------------------------------------------------------------------------------------------------------------------------------------------------------------------------------------------------------------------------------------------------------------------------------------------------------------------------------------------------------------------------------------------------------------------------------------------------------------------------------------------------------------------------------------------------------------------------------------------------------------------------------------------------------------------------------------------------------------------------------------------------------------------------------------------------------------------------------------------------------------------------------------------------------------------------------------------|-------------------------------------------------------------------------------------------------------------------------------------------------------------------------------------------------------------------------------------------------------------------------------------------------------------------------------------------------------------------------------------------------------------------------------------------------------------------------------------------------------------------------------------------------------------------------------------------------------------------------------------------------------------------------------------------------------------------------------------------------------------------------------------------------------------------------------------------------------------------------------------------------------------------------------------------------------------------------------------------------------------------------------------------------------------------------------------------------------------------------------------------------------------------------------------------------------------------------------------------------------------------------------------------------------------------------------------------------------------------------------------------------------------------------------------------------------------------------------------------------------------------------------------------------------------------------------------------------------------------------------------------------------------------------------------------------------------------------------------------------------------------------------------------------------------------------------------------------------------------------------------------------------------------------------------------------------------------------------------------------------------------------------------------------------------------------------------------------------------------------------|---------------|----------------|-------|--------|-------|----------------|-------|---------------|-------|--------|--------------|---------------|-------|----------------|--------------|-------------|
| . 능                                                                                                                                                                                                                                                                                                                                                                                                                                                                                                                                                                                                                                                                                                                                                                                                                                                                                                                                                                                                                                                                                                                                                                                                                                                                                                                                                                                                                                                                                                                                                                                                                                                                                                                                                                                                                                                                                                                                                                                                                                                                                                                           |                                                                                                                                                                                                                                                                                                                                                                                                                                                                                                                                                                                                                                                                                                                                                                                                                                                                                                                                                                                                                                                                                                                                                                                                                                                                                                                                                                                                                                                                                                                                                                                                                                                                                                                                                                                                                                                                                                                                                                                                                                                                                                                               |               |                | Spans | Up To  | 4'-0" |                |       | Spans         | Up To | 8'-0'' |              |               | Spans | Up To          | 12'-0"       |             |
| .Σ<br>Σ                                                                                                                                                                                                                                                                                                                                                                                                                                                                                                                                                                                                                                                                                                                                                                                                                                                                                                                                                                                                                                                                                                                                                                                                                                                                                                                                                                                                                                                                                                                                                                                                                                                                                                                                                                                                                                                                                                                                                                                                                                                                                                                       | ANCHOR                                                                                                                                                                                                                                                                                                                                                                                                                                                                                                                                                                                                                                                                                                                                                                                                                                                                                                                                                                                                                                                                                                                                                                                                                                                                                                                                                                                                                                                                                                                                                                                                                                                                                                                                                                                                                                                                                                                                                                                                                                                                                                                        | LOAD<br>(psf) |                | CC    | YT NNC | PE    | .              |       | CC            | YT NN | PE     |              |               | CC    | NN TY          | PE .         |             |
| CONCRETE SONCRETE SONCY | ANCHOR                                                                                                                                                                                                                                                                                                                                                                                                                                                                                                                                                                                                                                                                                                                                                                                                                                                                                                                                                                                                                                                                                                                                                                                                                                                                                                                                                                                                                                                                                                                                                                                                                                                                                                                                                                                                                                                                                                                                                                                                                                                                                                                        | (psi)         | C1             | C2    | C3     | C4    | C5             | C1    | C2            | C3    | C4     | C5           | C1            | C2    | C3             | C4           | C5          |
|                                                                                                                                                                                                                                                                                                                                                                                                                                                                                                                                                                                                                                                                                                                                                                                                                                                                                                                                                                                                                                                                                                                                                                                                                                                                                                                                                                                                                                                                                                                                                                                                                                                                                                                                                                                                                                                                                                                                                                                                                                                                                                                               | 1/4" ITW C.S. A.T.T. TAPCON                                                                                                                                                                                                                                                                                                                                                                                                                                                                                                                                                                                                                                                                                                                                                                                                                                                                                                                                                                                                                                                                                                                                                                                                                                                                                                                                                                                                                                                                                                                                                                                                                                                                                                                                                                                                                                                                                                                                                                                                                                                                                                   | 45            | 16.0"          | 16.0" | 16.0"  | 16.0" | 16.0"          | 16.0" | 16.0"         | 16.0" |        | 16.0"        |               | 16.0" | 16.0"          | 9.2"         | 14.7"       |
|                                                                                                                                                                                                                                                                                                                                                                                                                                                                                                                                                                                                                                                                                                                                                                                                                                                                                                                                                                                                                                                                                                                                                                                                                                                                                                                                                                                                                                                                                                                                                                                                                                                                                                                                                                                                                                                                                                                                                                                                                                                                                                                               | WITH 1-3/4" EMBED. (3000                                                                                                                                                                                                                                                                                                                                                                                                                                                                                                                                                                                                                                                                                                                                                                                                                                                                                                                                                                                                                                                                                                                                                                                                                                                                                                                                                                                                                                                                                                                                                                                                                                                                                                                                                                                                                                                                                                                                                                                                                                                                                                      | 55            | 16.0"          |       |        | 16.0" | 16.0"          |       | 16.0"         |       |        | 16.0"        | 16.0"         | 12.7" | 16.0"          | 7.4"         | 10.1"       |
|                                                                                                                                                                                                                                                                                                                                                                                                                                                                                                                                                                                                                                                                                                                                                                                                                                                                                                                                                                                                                                                                                                                                                                                                                                                                                                                                                                                                                                                                                                                                                                                                                                                                                                                                                                                                                                                                                                                                                                                                                                                                                                                               | psi MIN. CONCRETE)                                                                                                                                                                                                                                                                                                                                                                                                                                                                                                                                                                                                                                                                                                                                                                                                                                                                                                                                                                                                                                                                                                                                                                                                                                                                                                                                                                                                                                                                                                                                                                                                                                                                                                                                                                                                                                                                                                                                                                                                                                                                                                            | 66            | 16.0"          | 16.0" | 16.0"  | 16.0" | 16.0"          | 16.0" | 16.0"         | 16.0" | 9.5''  | 15.4"        | 16.0"         | 9.9"  | 16.0"          | 6.1"         | 7.5"        |
|                                                                                                                                                                                                                                                                                                                                                                                                                                                                                                                                                                                                                                                                                                                                                                                                                                                                                                                                                                                                                                                                                                                                                                                                                                                                                                                                                                                                                                                                                                                                                                                                                                                                                                                                                                                                                                                                                                                                                                                                                                                                                                                               |                                                                                                                                                                                                                                                                                                                                                                                                                                                                                                                                                                                                                                                                                                                                                                                                                                                                                                                                                                                                                                                                                                                                                                                                                                                                                                                                                                                                                                                                                                                                                                                                                                                                                                                                                                                                                                                                                                                                                                                                                                                                                                                               | 85            | 16.0"          | 16.0" |        | 15.4" | 16.0"          |       |               | 16.0" | 7.2"   | 9.6''        | 12.5"         | 7.1"  | 12.0"          | 4.7"         | 5.2''       |
|                                                                                                                                                                                                                                                                                                                                                                                                                                                                                                                                                                                                                                                                                                                                                                                                                                                                                                                                                                                                                                                                                                                                                                                                                                                                                                                                                                                                                                                                                                                                                                                                                                                                                                                                                                                                                                                                                                                                                                                                                                                                                                                               | I I                                                                                                                                                                                                                                                                                                                                                                                                                                                                                                                                                                                                                                                                                                                                                                                                                                                                                                                                                                                                                                                                                                                                                                                                                                                                                                                                                                                                                                                                                                                                                                                                                                                                                                                                                                                                                                                                                                                                                                                                                                                                                                                           | 120           | 16.0"          |       |        | 10.5" |                | 13.3" | 7.7"          | 13.2" | 5.0"   | 5.6"         | 8.9"          | 4.7"  | 7.5"           |              |             |
|                                                                                                                                                                                                                                                                                                                                                                                                                                                                                                                                                                                                                                                                                                                                                                                                                                                                                                                                                                                                                                                                                                                                                                                                                                                                                                                                                                                                                                                                                                                                                                                                                                                                                                                                                                                                                                                                                                                                                                                                                                                                                                                               | 4                                                                                                                                                                                                                                                                                                                                                                                                                                                                                                                                                                                                                                                                                                                                                                                                                                                                                                                                                                                                                                                                                                                                                                                                                                                                                                                                                                                                                                                                                                                                                                                                                                                                                                                                                                                                                                                                                                                                                                                                                                                                                                                             | 165           | 16.0"          |       | 16.0"  | 7.4"  | 10.1"          | 9.7"  | 5.2"          | 8.4"  |        |              | 6.5"          |       | 5.0"           |              |             |
|                                                                                                                                                                                                                                                                                                                                                                                                                                                                                                                                                                                                                                                                                                                                                                                                                                                                                                                                                                                                                                                                                                                                                                                                                                                                                                                                                                                                                                                                                                                                                                                                                                                                                                                                                                                                                                                                                                                                                                                                                                                                                                                               | 5/16" ITW C.S. TAPCON XL                                                                                                                                                                                                                                                                                                                                                                                                                                                                                                                                                                                                                                                                                                                                                                                                                                                                                                                                                                                                                                                                                                                                                                                                                                                                                                                                                                                                                                                                                                                                                                                                                                                                                                                                                                                                                                                                                                                                                                                                                                                                                                      | 45            | 16.0"          |       |        | 16.0" | 16.0"          |       |               |       |        | 16.0"        |               | 16.0" | 16.0"          |              |             |
| щ                                                                                                                                                                                                                                                                                                                                                                                                                                                                                                                                                                                                                                                                                                                                                                                                                                                                                                                                                                                                                                                                                                                                                                                                                                                                                                                                                                                                                                                                                                                                                                                                                                                                                                                                                                                                                                                                                                                                                                                                                                                                                                                             | WITH 1-3/4" EMBED. (2899                                                                                                                                                                                                                                                                                                                                                                                                                                                                                                                                                                                                                                                                                                                                                                                                                                                                                                                                                                                                                                                                                                                                                                                                                                                                                                                                                                                                                                                                                                                                                                                                                                                                                                                                                                                                                                                                                                                                                                                                                                                                                                      | 55            | 16.0"          |       |        | 16.0" | 16.0"          |       | 16.0"         |       | 14.5"  | 16.0"        | 16.0"         | 13.0" | 16.0"          | 9.2"         | 10.3"       |
|                                                                                                                                                                                                                                                                                                                                                                                                                                                                                                                                                                                                                                                                                                                                                                                                                                                                                                                                                                                                                                                                                                                                                                                                                                                                                                                                                                                                                                                                                                                                                                                                                                                                                                                                                                                                                                                                                                                                                                                                                                                                                                                               | psi MIN. CONCRETE)                                                                                                                                                                                                                                                                                                                                                                                                                                                                                                                                                                                                                                                                                                                                                                                                                                                                                                                                                                                                                                                                                                                                                                                                                                                                                                                                                                                                                                                                                                                                                                                                                                                                                                                                                                                                                                                                                                                                                                                                                                                                                                            | 66            | 16.0"          | 16.0" |        | 16.0" | 16.0"          |       |               | 16.0" | 11.8"  | 15.8"        | 16.0"         | 10.1" | 16.0"          | 7.6"         | 7.6"        |
|                                                                                                                                                                                                                                                                                                                                                                                                                                                                                                                                                                                                                                                                                                                                                                                                                                                                                                                                                                                                                                                                                                                                                                                                                                                                                                                                                                                                                                                                                                                                                                                                                                                                                                                                                                                                                                                                                                                                                                                                                                                                                                                               | ===                                                                                                                                                                                                                                                                                                                                                                                                                                                                                                                                                                                                                                                                                                                                                                                                                                                                                                                                                                                                                                                                                                                                                                                                                                                                                                                                                                                                                                                                                                                                                                                                                                                                                                                                                                                                                                                                                                                                                                                                                                                                                                                           | 85            | 16.0"          | 16.0" |        | 16.0" | 16.0"          |       |               | 16.0" | 8.9"   | 9.8''        | 12.8"         | 7.3"  | 12.3"          | 5.8"         | 5.3''       |
|                                                                                                                                                                                                                                                                                                                                                                                                                                                                                                                                                                                                                                                                                                                                                                                                                                                                                                                                                                                                                                                                                                                                                                                                                                                                                                                                                                                                                                                                                                                                                                                                                                                                                                                                                                                                                                                                                                                                                                                                                                                                                                                               | - obstates to the total total to the total total total total total total to the total | 120           | 16.0"          |       |        | 13.1" | 16.0"          |       |               | 13.5" | 6.2"   | 5.8"         | 9.1"          |       | 7.6"           |              |             |
|                                                                                                                                                                                                                                                                                                                                                                                                                                                                                                                                                                                                                                                                                                                                                                                                                                                                                                                                                                                                                                                                                                                                                                                                                                                                                                                                                                                                                                                                                                                                                                                                                                                                                                                                                                                                                                                                                                                                                                                                                                                                                                                               |                                                                                                                                                                                                                                                                                                                                                                                                                                                                                                                                                                                                                                                                                                                                                                                                                                                                                                                                                                                                                                                                                                                                                                                                                                                                                                                                                                                                                                                                                                                                                                                                                                                                                                                                                                                                                                                                                                                                                                                                                                                                                                                               | 165           | 16.0"          |       | 16.0"  | 9.2"  | 10.3"          | 9.9"  | 5.3"          | 8.6"  |        |              | 6.6"          |       | 5.1"           |              |             |
|                                                                                                                                                                                                                                                                                                                                                                                                                                                                                                                                                                                                                                                                                                                                                                                                                                                                                                                                                                                                                                                                                                                                                                                                                                                                                                                                                                                                                                                                                                                                                                                                                                                                                                                                                                                                                                                                                                                                                                                                                                                                                                                               | 1/4" DEWALT PANELMATE                                                                                                                                                                                                                                                                                                                                                                                                                                                                                                                                                                                                                                                                                                                                                                                                                                                                                                                                                                                                                                                                                                                                                                                                                                                                                                                                                                                                                                                                                                                                                                                                                                                                                                                                                                                                                                                                                                                                                                                                                                                                                                         | 45            | 16.0"          | 16.0" |        | 16.0" | 16.0"          |       |               |       |        | 16.0"        |               | 16.0" |                |              | 16.0"       |
|                                                                                                                                                                                                                                                                                                                                                                                                                                                                                                                                                                                                                                                                                                                                                                                                                                                                                                                                                                                                                                                                                                                                                                                                                                                                                                                                                                                                                                                                                                                                                                                                                                                                                                                                                                                                                                                                                                                                                                                                                                                                                                                               | (MALE OR FEMALE) WITH                                                                                                                                                                                                                                                                                                                                                                                                                                                                                                                                                                                                                                                                                                                                                                                                                                                                                                                                                                                                                                                                                                                                                                                                                                                                                                                                                                                                                                                                                                                                                                                                                                                                                                                                                                                                                                                                                                                                                                                                                                                                                                         | 55            | 16.0"          |       |        | 16.0" | 16.0"          |       | 16.0"         |       | 13.6"  | 16.0"        | 16.0"         | 14.5" | 16.0"          | 8.7"         | 11.5"       |
| <u> </u>                                                                                                                                                                                                                                                                                                                                                                                                                                                                                                                                                                                                                                                                                                                                                                                                                                                                                                                                                                                                                                                                                                                                                                                                                                                                                                                                                                                                                                                                                                                                                                                                                                                                                                                                                                                                                                                                                                                                                                                                                                                                                                                      | 2" EMBED. (3350 psi MIN.<br>CONCRETE)                                                                                                                                                                                                                                                                                                                                                                                                                                                                                                                                                                                                                                                                                                                                                                                                                                                                                                                                                                                                                                                                                                                                                                                                                                                                                                                                                                                                                                                                                                                                                                                                                                                                                                                                                                                                                                                                                                                                                                                                                                                                                         | 66            | 16.0"          |       |        | 16.0" | 16.0"          |       |               |       |        | 16.0"        |               | 11.3" | 16.0"          | 7.2"         | 8.5"        |
| Š                                                                                                                                                                                                                                                                                                                                                                                                                                                                                                                                                                                                                                                                                                                                                                                                                                                                                                                                                                                                                                                                                                                                                                                                                                                                                                                                                                                                                                                                                                                                                                                                                                                                                                                                                                                                                                                                                                                                                                                                                                                                                                                             | * = 11111111111111111111111111111111111                                                                                                                                                                                                                                                                                                                                                                                                                                                                                                                                                                                                                                                                                                                                                                                                                                                                                                                                                                                                                                                                                                                                                                                                                                                                                                                                                                                                                                                                                                                                                                                                                                                                                                                                                                                                                                                                                                                                                                                                                                                                                       | 85            | 16.0"          |       |        | 16.0" |                |       | 13.9"         |       |        | 10.9"        |               | 8.1"  | 13.7"          | 5.5"         | 5.9''       |
| 8                                                                                                                                                                                                                                                                                                                                                                                                                                                                                                                                                                                                                                                                                                                                                                                                                                                                                                                                                                                                                                                                                                                                                                                                                                                                                                                                                                                                                                                                                                                                                                                                                                                                                                                                                                                                                                                                                                                                                                                                                                                                                                                             | *                                                                                                                                                                                                                                                                                                                                                                                                                                                                                                                                                                                                                                                                                                                                                                                                                                                                                                                                                                                                                                                                                                                                                                                                                                                                                                                                                                                                                                                                                                                                                                                                                                                                                                                                                                                                                                                                                                                                                                                                                                                                                                                             | 120           | 16.0"          |       |        | 12.3" | 16.0"          |       |               | 15.1" | 5.8"   | 6.4"         | 10.1"         | 5.3"  | 8.5"           |              |             |
|                                                                                                                                                                                                                                                                                                                                                                                                                                                                                                                                                                                                                                                                                                                                                                                                                                                                                                                                                                                                                                                                                                                                                                                                                                                                                                                                                                                                                                                                                                                                                                                                                                                                                                                                                                                                                                                                                                                                                                                                                                                                                                                               |                                                                                                                                                                                                                                                                                                                                                                                                                                                                                                                                                                                                                                                                                                                                                                                                                                                                                                                                                                                                                                                                                                                                                                                                                                                                                                                                                                                                                                                                                                                                                                                                                                                                                                                                                                                                                                                                                                                                                                                                                                                                                                                               | 165           | 16.0"          |       | 16.0"  | 8.7"  | 11.5"          |       | 5.9"          | 9.6"  | 4.2"   | 4.2"         | 7.4"          |       | 5.7"           |              |             |
|                                                                                                                                                                                                                                                                                                                                                                                                                                                                                                                                                                                                                                                                                                                                                                                                                                                                                                                                                                                                                                                                                                                                                                                                                                                                                                                                                                                                                                                                                                                                                                                                                                                                                                                                                                                                                                                                                                                                                                                                                                                                                                                               | 1/4-20 ALL POINTS SOLID-                                                                                                                                                                                                                                                                                                                                                                                                                                                                                                                                                                                                                                                                                                                                                                                                                                                                                                                                                                                                                                                                                                                                                                                                                                                                                                                                                                                                                                                                                                                                                                                                                                                                                                                                                                                                                                                                                                                                                                                                                                                                                                      | 45            | 16.0"          | 16.0" |        | 16.0" | 16.0"          |       | 16.0"         | 16.0" | 14.3"  | 16.0"        |               | 13.9" | 16.0"          |              | 11.8"       |
|                                                                                                                                                                                                                                                                                                                                                                                                                                                                                                                                                                                                                                                                                                                                                                                                                                                                                                                                                                                                                                                                                                                                                                                                                                                                                                                                                                                                                                                                                                                                                                                                                                                                                                                                                                                                                                                                                                                                                                                                                                                                                                                               | SET WITH 7/8" EMBED.                                                                                                                                                                                                                                                                                                                                                                                                                                                                                                                                                                                                                                                                                                                                                                                                                                                                                                                                                                                                                                                                                                                                                                                                                                                                                                                                                                                                                                                                                                                                                                                                                                                                                                                                                                                                                                                                                                                                                                                                                                                                                                          | 55            | 16.0"          | 16.0" |        | 16.0" | 16.0"          |       |               | 16.0" | 11.3"  | 16.0"        |               | 10.2" | 15.6"          | 7.2"         | 8.1"        |
|                                                                                                                                                                                                                                                                                                                                                                                                                                                                                                                                                                                                                                                                                                                                                                                                                                                                                                                                                                                                                                                                                                                                                                                                                                                                                                                                                                                                                                                                                                                                                                                                                                                                                                                                                                                                                                                                                                                                                                                                                                                                                                                               | (3000 psi MIN. CONCRETE)                                                                                                                                                                                                                                                                                                                                                                                                                                                                                                                                                                                                                                                                                                                                                                                                                                                                                                                                                                                                                                                                                                                                                                                                                                                                                                                                                                                                                                                                                                                                                                                                                                                                                                                                                                                                                                                                                                                                                                                                                                                                                                      | 66            | 16.0"          |       |        | 16.0" | 16.0"          |       | 14.4"         |       | 9.2"   | 12.4"        |               | 7.9"  | 13.0"          | 5.9"         | 6.0"        |
|                                                                                                                                                                                                                                                                                                                                                                                                                                                                                                                                                                                                                                                                                                                                                                                                                                                                                                                                                                                                                                                                                                                                                                                                                                                                                                                                                                                                                                                                                                                                                                                                                                                                                                                                                                                                                                                                                                                                                                                                                                                                                                                               | * 4                                                                                                                                                                                                                                                                                                                                                                                                                                                                                                                                                                                                                                                                                                                                                                                                                                                                                                                                                                                                                                                                                                                                                                                                                                                                                                                                                                                                                                                                                                                                                                                                                                                                                                                                                                                                                                                                                                                                                                                                                                                                                                                           | 85            | 16.0"          |       |        | 15.1" | 16.0"          |       |               | 15.1" | 7.0"   | 7. 7"        | 10.1"         | 5.7"  | 9.7"           | 4.5"         | 4.1"        |
|                                                                                                                                                                                                                                                                                                                                                                                                                                                                                                                                                                                                                                                                                                                                                                                                                                                                                                                                                                                                                                                                                                                                                                                                                                                                                                                                                                                                                                                                                                                                                                                                                                                                                                                                                                                                                                                                                                                                                                                                                                                                                                                               | 1 * Ummm 1                                                                                                                                                                                                                                                                                                                                                                                                                                                                                                                                                                                                                                                                                                                                                                                                                                                                                                                                                                                                                                                                                                                                                                                                                                                                                                                                                                                                                                                                                                                                                                                                                                                                                                                                                                                                                                                                                                                                                                                                                                                                                                                    | 120           | 16.0"          | 16.0" |        | 10.3" | 15.4"          | 10.7" | 6.2"          | 10.6" | 4.8"   | 4.5"         | 7.1"          | 3.8"  | 6.0"           | 3.2"         | <i>44</i> 4 |
|                                                                                                                                                                                                                                                                                                                                                                                                                                                                                                                                                                                                                                                                                                                                                                                                                                                                                                                                                                                                                                                                                                                                                                                                                                                                                                                                                                                                                                                                                                                                                                                                                                                                                                                                                                                                                                                                                                                                                                                                                                                                                                                               | <u> </u>                                                                                                                                                                                                                                                                                                                                                                                                                                                                                                                                                                                                                                                                                                                                                                                                                                                                                                                                                                                                                                                                                                                                                                                                                                                                                                                                                                                                                                                                                                                                                                                                                                                                                                                                                                                                                                                                                                                                                                                                                                                                                                                      | 165           | 15.6"          | 10.2" | 15.6"  | 7.2"  | 8.1"           | 7.8"  | 4.2"          | 6.7"  | 3.5"   |              | 5.2"          |       | 4.0"           |              | ///         |
|                                                                                                                                                                                                                                                                                                                                                                                                                                                                                                                                                                                                                                                                                                                                                                                                                                                                                                                                                                                                                                                                                                                                                                                                                                                                                                                                                                                                                                                                                                                                                                                                                                                                                                                                                                                                                                                                                                                                                                                                                                                                                                                               | 1/4" DEWALT ULTRACON                                                                                                                                                                                                                                                                                                                                                                                                                                                                                                                                                                                                                                                                                                                                                                                                                                                                                                                                                                                                                                                                                                                                                                                                                                                                                                                                                                                                                                                                                                                                                                                                                                                                                                                                                                                                                                                                                                                                                                                                                                                                                                          | 45            | 16.0"          | 16.0" |        | 16.0" | 16.0"          |       | 16.0"         |       |        | 16.0"        |               | 15.3" | 16.0"          | 8.8"<br>7.0" | 13.0"       |
|                                                                                                                                                                                                                                                                                                                                                                                                                                                                                                                                                                                                                                                                                                                                                                                                                                                                                                                                                                                                                                                                                                                                                                                                                                                                                                                                                                                                                                                                                                                                                                                                                                                                                                                                                                                                                                                                                                                                                                                                                                                                                                                               | WITH 1-3/4" MIN EMBED                                                                                                                                                                                                                                                                                                                                                                                                                                                                                                                                                                                                                                                                                                                                                                                                                                                                                                                                                                                                                                                                                                                                                                                                                                                                                                                                                                                                                                                                                                                                                                                                                                                                                                                                                                                                                                                                                                                                                                                                                                                                                                         | 55            | 16.0"          |       |        | 16.0" | 16.0"          |       | 16.0"         |       | 11.0"  | 16.0"        | 16.0"         | 11.2" | 16.0"          |              | 8.9"        |
|                                                                                                                                                                                                                                                                                                                                                                                                                                                                                                                                                                                                                                                                                                                                                                                                                                                                                                                                                                                                                                                                                                                                                                                                                                                                                                                                                                                                                                                                                                                                                                                                                                                                                                                                                                                                                                                                                                                                                                                                                                                                                                                               | (2846 psi MIN CONCRETE)                                                                                                                                                                                                                                                                                                                                                                                                                                                                                                                                                                                                                                                                                                                                                                                                                                                                                                                                                                                                                                                                                                                                                                                                                                                                                                                                                                                                                                                                                                                                                                                                                                                                                                                                                                                                                                                                                                                                                                                                                                                                                                       | 66            | 16.0"          |       |        |       | 16.0"<br>16.0" |       |               |       | 9.0"   | 13.6"        | 14.2"         | 8.7"  | 14.2"<br>10.6" | 5.8"         | 6.6"        |
|                                                                                                                                                                                                                                                                                                                                                                                                                                                                                                                                                                                                                                                                                                                                                                                                                                                                                                                                                                                                                                                                                                                                                                                                                                                                                                                                                                                                                                                                                                                                                                                                                                                                                                                                                                                                                                                                                                                                                                                                                                                                                                                               | < $m$                                                                                                                                                                                                                                                                                                                                                                                                                                                                                                                                                                                                                                                                                                                                                                                                                                                                                                                                                                                                                                                                                                                                                                                                                                                                                                                                                                                                                                                                                                                                                                                                                                                                                                                                                                                                                                                                                                                                                                                                                                                                                     | 85            | 16.0"<br>16.0" |       |        | 14.6" | 16.0"          |       | 10.8"<br>6.8" |       | 6.8"   | 8.4"<br>5.0" | 11.1"<br>7.8" | 6.3"  | 6.6"           | 4.4"         | 4.6"        |
|                                                                                                                                                                                                                                                                                                                                                                                                                                                                                                                                                                                                                                                                                                                                                                                                                                                                                                                                                                                                                                                                                                                                                                                                                                                                                                                                                                                                                                                                                                                                                                                                                                                                                                                                                                                                                                                                                                                                                                                                                                                                                                                               | <del>  • • • • • • • • • • • • • • • • • •</del>                                                                                                                                                                                                                                                                                                                                                                                                                                                                                                                                                                                                                                                                                                                                                                                                                                                                                                                                                                                                                                                                                                                                                                                                                                                                                                                                                                                                                                                                                                                                                                                                                                                                                                                                                                                                                                                                                                                                                                                                                                                                              | 120           |                |       |        |       |                |       |               | 11.6" | 4.7"   |              |               | 4.1"  |                | 3.1"         | 444         |
|                                                                                                                                                                                                                                                                                                                                                                                                                                                                                                                                                                                                                                                                                                                                                                                                                                                                                                                                                                                                                                                                                                                                                                                                                                                                                                                                                                                                                                                                                                                                                                                                                                                                                                                                                                                                                                                                                                                                                                                                                                                                                                                               |                                                                                                                                                                                                                                                                                                                                                                                                                                                                                                                                                                                                                                                                                                                                                                                                                                                                                                                                                                                                                                                                                                                                                                                                                                                                                                                                                                                                                                                                                                                                                                                                                                                                                                                                                                                                                                                                                                                                                                                                                                                                                                                               | 165           | 16.0"          | 11.2" | 16.0"  | 7.0'' | 8.9"           | 8.5"  | 4.6"          | 7.4"  | 3.4"   | 3.2"         | 5.7"          |       | 4.4"           |              |             |